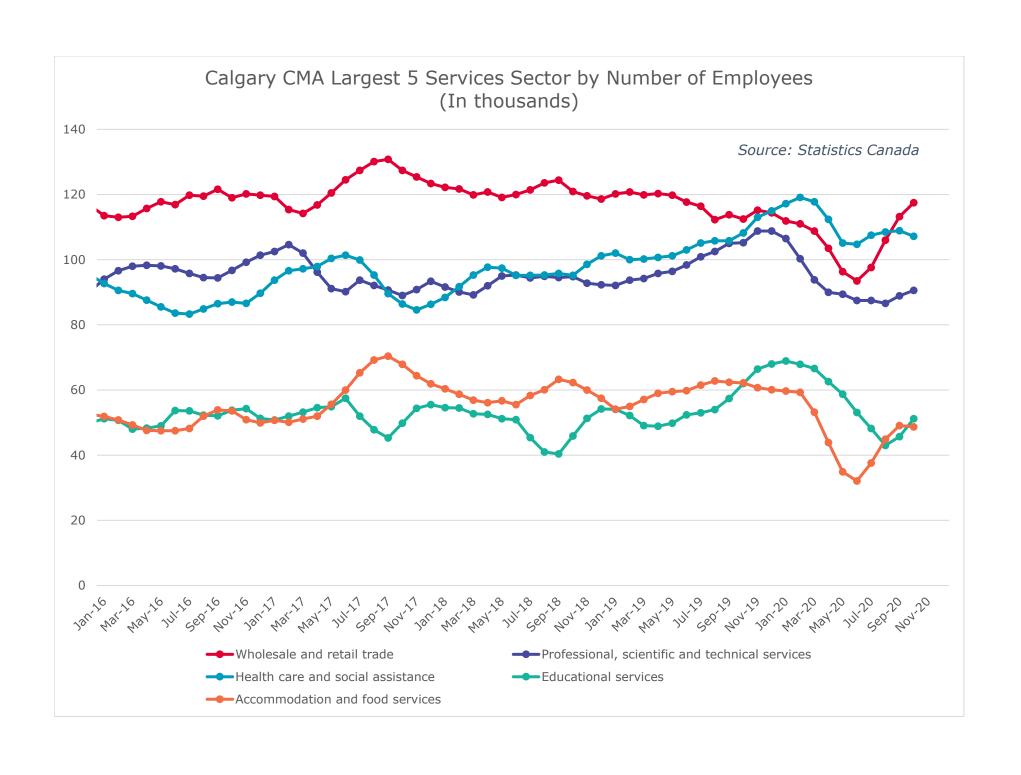

|                                                   | October 2019 | September 2020 | October 2020 | # Change<br>September 2020 -<br>October 2020 | % Change<br>September 2020 -<br>October 2020 | # Change<br>October 2019 -<br>October 2020 | % Change<br>October 2019 -<br>October 2020 |
|---------------------------------------------------|--------------|----------------|--------------|----------------------------------------------|----------------------------------------------|--------------------------------------------|--------------------------------------------|
| Total Employed - All Industries                   | 873.0        | 831.2          | 844.7        | 13.5                                         | 1.6%                                         | -28.3                                      | -3.2%                                      |
| Goods-Producing Sector                            | 180.1        | 181.3          | 180.7        | -0.6                                         | -0.3%                                        | 0.6                                        | 0.3%                                       |
| Agriculture                                       | 4.2          | x              | Х            | Data unavailable                             | Data unavailable                             | Data unavailable                           | Data unavailable                           |
| Forestry, Fishing, Mining, Quarrying, Oil and Gas | 47.0         | 50.7           | 52.7         | 2.0                                          | 3.9%                                         | 5.7                                        | 12.1%                                      |
| Utilities                                         | 10.7         | 7.7            | 6.5          | -1.2                                         | -15.6%                                       | -4.2                                       | -39.3%                                     |
| Construction                                      | 75.1         | 77.8           | 76.5         | -1.3                                         | -1.7%                                        | 1.4                                        | 1.9%                                       |
| Manufacturing                                     | 43.2         | 43.7           | 43.8         | 0.1                                          | 0.2%                                         | 0.6                                        | 1.4%                                       |
| Services-Producing Sector                         | 692.9        | 649.9          | 664.0        | 14.1                                         | 2.2%                                         | -28.9                                      | -4.2%                                      |
| Wholesale & Retail Trade                          | 112.5        | 113.2          | 117.5        | 4.3                                          | 3.8%                                         | 5.0                                        | 4.4%                                       |
| Transportation and Warehousing                    | 56.4         | 52.9           | 56.5         | 3.6                                          | 6.8%                                         | 0.1                                        | 0.2%                                       |
| Finance, Insurance, Real Estate and Leasing       | 43.2         | 49.5           | 49.6         | 0.1                                          | 0.2%                                         | 6.4                                        | 14.8%                                      |
| Professional, Scientific and Technical Services   | 105.2        | 88.9           | 90.6         | 1.7                                          | 1.9%                                         | -14.6                                      | -13.9%                                     |
| Business, Building and Other Support Services     | 33.1         | 35.4           | 34.2         | -1.2                                         | -3.4%                                        | 1.1                                        | 3.3%                                       |
| Educational Services                              | 62.0         | 45.7           | 51.2         | 5.5                                          | 12.0%                                        | -10.8                                      | -17.4%                                     |
| Health Care and Social Assistance                 | 108.2        | 108.9          | 107.2        | -1.7                                         | -1.6%                                        | -1.0                                       | -0.9%                                      |
| Information, Culture and Recreation               | 32.8         | 37.8           | 39.7         | 1.9                                          | 5.0%                                         | 6.9                                        | 21.0%                                      |
| Accommodation and Food Services                   | 62.2         | 49.1           | 48.7         | -0.4                                         | -0.8%                                        | -13.5                                      | -21.7%                                     |
| Other Services                                    | 43.6         | 36.9           | 37.9         | 1.0                                          | 2.7%                                         | -5.7                                       | -13.1%                                     |
| Public Administration                             | 33.7         | 31.6           | 31.0         | -0.6                                         | -1.9%                                        | -2.7                                       | -8.0%                                      |