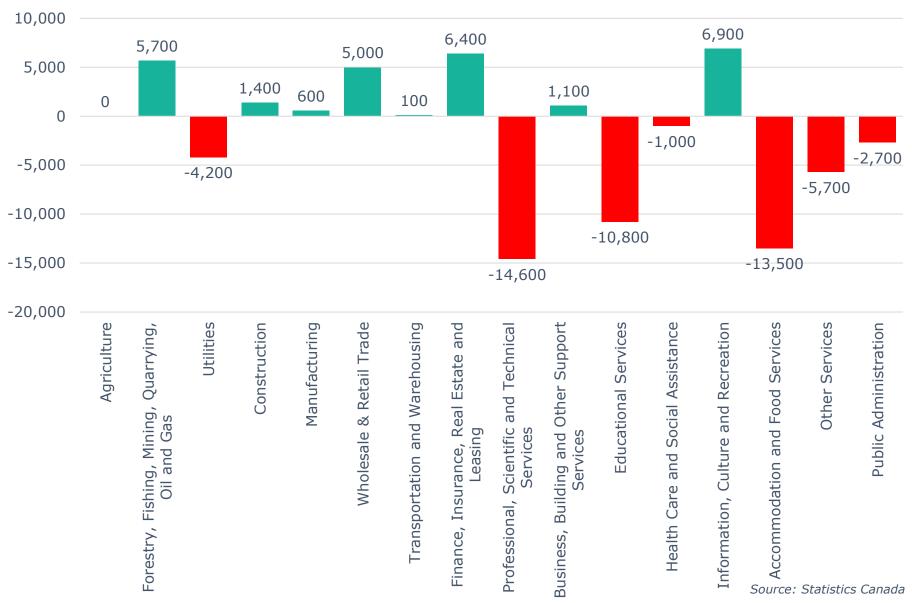

|                                                   | October 2019 | September 2020 | October 2020 | # Change<br>September 2020 -<br>October 2020 | % Change<br>September 2020 -<br>October 2020 | # Change<br>October 2019 -<br>October 2020 | % Change<br>October 2019 -<br>October 2020 |
|---------------------------------------------------|--------------|----------------|--------------|----------------------------------------------|----------------------------------------------|--------------------------------------------|--------------------------------------------|
| Total Employed - All Industries                   | 873.0        | 831.2          | 844.7        | 13.5                                         | 1.6%                                         | -28.3                                      | -3.2%                                      |
| Goods-Producing Sector                            | 180.1        | 181.3          | 180.7        | -0.6                                         | -0.3%                                        | 0.6                                        | 0.3%                                       |
| Agriculture                                       | 4.2          | x              | Х            | Data unavailable                             | Data unavailable                             | Data unavailable                           | Data unavailable                           |
| Forestry, Fishing, Mining, Quarrying, Oil and Gas | 47.0         | 50.7           | 52.7         | 2.0                                          | 3.9%                                         | 5.7                                        | 12.1%                                      |
| Utilities                                         | 10.7         | 7.7            | 6.5          | -1.2                                         | -15.6%                                       | -4.2                                       | -39.3%                                     |
| Construction                                      | 75.1         | 77.8           | 76.5         | -1.3                                         | -1.7%                                        | 1.4                                        | 1.9%                                       |
| Manufacturing                                     | 43.2         | 43.7           | 43.8         | 0.1                                          | 0.2%                                         | 0.6                                        | 1.4%                                       |
| Services-Producing Sector                         | 692.9        | 649.9          | 664.0        | 14.1                                         | 2.2%                                         | -28.9                                      | -4.2%                                      |
| Wholesale & Retail Trade                          | 112.5        | 113.2          | 117.5        | 4.3                                          | 3.8%                                         | 5.0                                        | 4.4%                                       |
| Transportation and Warehousing                    | 56.4         | 52.9           | 56.5         | 3.6                                          | 6.8%                                         | 0.1                                        | 0.2%                                       |
| Finance, Insurance, Real Estate and Leasing       | 43.2         | 49.5           | 49.6         | 0.1                                          | 0.2%                                         | 6.4                                        | 14.8%                                      |
| Professional, Scientific and Technical Services   | 105.2        | 88.9           | 90.6         | 1.7                                          | 1.9%                                         | -14.6                                      | -13.9%                                     |
| Business, Building and Other Support Services     | 33.1         | 35.4           | 34.2         | -1.2                                         | -3.4%                                        | 1.1                                        | 3.3%                                       |
| Educational Services                              | 62.0         | 45.7           | 51.2         | 5.5                                          | 12.0%                                        | -10.8                                      | -17.4%                                     |
| Health Care and Social Assistance                 | 108.2        | 108.9          | 107.2        | -1.7                                         | -1.6%                                        | -1.0                                       | -0.9%                                      |
| Information, Culture and Recreation               | 32.8         | 37.8           | 39.7         | 1.9                                          | 5.0%                                         | 6.9                                        | 21.0%                                      |
| Accommodation and Food Services                   | 62.2         | 49.1           | 48.7         | -0.4                                         | -0.8%                                        | -13.5                                      | -21.7%                                     |
| Other Services                                    | 43.6         | 36.9           | 37.9         | 1.0                                          | 2.7%                                         | -5.7                                       | -13.1%                                     |
| Public Administration                             | 33.7         | 31.6           | 31.0         | -0.6                                         | -1.9%                                        | -2.7                                       | -8.0%                                      |

# Calgary CMA 12-Month Net Jobs Gained or Lost by Industry

(October 2020)