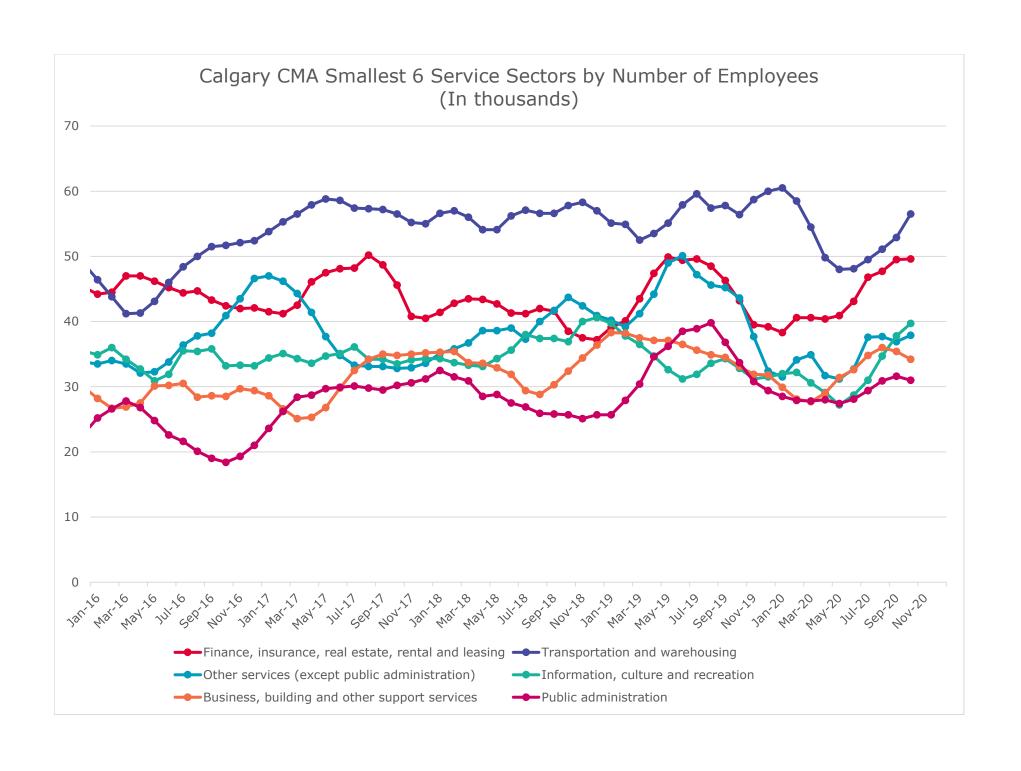

### **CALGARY CMA**

Table: 14-10-0097-01 (282-0130) Labour force survey estimates (LFS), employment by census metropolitan area based on 2011 census boundaries and North American Industry Classification System (NAICS), 3-month moving average, unadjusted for seasonality, monthly (persons x 1,000)

|                                                   | October 2019 | September 2020 | October 2020 | # Change<br>September 2020 -<br>October 2020 | % Change<br>September 2020 -<br>October 2020 | # Change<br>October 2019 -<br>October 2020 | % Change<br>October 2019 -<br>October 2020 |
|---------------------------------------------------|--------------|----------------|--------------|----------------------------------------------|----------------------------------------------|--------------------------------------------|--------------------------------------------|
| Total Employed - All Industries                   | 873.0        | 831.2          | 844.7        | 13.5                                         | 1.6%                                         | -28.3                                      | -3.2%                                      |
| Goods-Producing Sector                            | 180.1        | 181.3          | 180.7        | -0.6                                         | -0.3%                                        | 0.6                                        | 0.3%                                       |
| Agriculture                                       | 4.2          | x              | Х            | Data unavailable                             | Data unavailable                             | Data unavailable                           | Data unavailable                           |
| Forestry, Fishing, Mining, Quarrying, Oil and Gas | 47.0         | 50.7           | 52.7         | 2.0                                          | 3.9%                                         | 5.7                                        | 12.1%                                      |
| Utilities                                         | 10.7         | 7.7            | 6.5          | -1.2                                         | -15.6%                                       | -4.2                                       | -39.3%                                     |
| Construction                                      | 75.1         | 77.8           | 76.5         | -1.3                                         | -1.7%                                        | 1.4                                        | 1.9%                                       |
| Manufacturing                                     | 43.2         | 43.7           | 43.8         | 0.1                                          | 0.2%                                         | 0.6                                        | 1.4%                                       |
| Services-Producing Sector                         | 692.9        | 649.9          | 664.0        | 14.1                                         | 2.2%                                         | -28.9                                      | -4.2%                                      |
| Wholesale & Retail Trade                          | 112.5        | 113.2          | 117.5        | 4.3                                          | 3.8%                                         | 5.0                                        | 4.4%                                       |
| Transportation and Warehousing                    | 56.4         | 52.9           | 56.5         | 3.6                                          | 6.8%                                         | 0.1                                        | 0.2%                                       |
| Finance, Insurance, Real Estate and Leasing       | 43.2         | 49.5           | 49.6         | 0.1                                          | 0.2%                                         | 6.4                                        | 14.8%                                      |
| Professional, Scientific and Technical Services   | 105.2        | 88.9           | 90.6         | 1.7                                          | 1.9%                                         | -14.6                                      | -13.9%                                     |
| Business, Building and Other Support Services     | 33.1         | 35.4           | 34.2         | -1.2                                         | -3.4%                                        | 1.1                                        | 3.3%                                       |
| Educational Services                              | 62.0         | 45.7           | 51.2         | 5.5                                          | 12.0%                                        | -10.8                                      | -17.4%                                     |
| Health Care and Social Assistance                 | 108.2        | 108.9          | 107.2        | -1.7                                         | -1.6%                                        | -1.0                                       | -0.9%                                      |
| Information, Culture and Recreation               | 32.8         | 37.8           | 39.7         | 1.9                                          | 5.0%                                         | 6.9                                        | 21.0%                                      |
| Accommodation and Food Services                   | 62.2         | 49.1           | 48.7         | -0.4                                         | -0.8%                                        | -13.5                                      | -21.7%                                     |
| Other Services                                    | 43.6         | 36.9           | 37.9         | 1.0                                          | 2.7%                                         | -5.7                                       | -13.1%                                     |
| Public Administration                             | 33.7         | 31.6           | 31.0         | -0.6                                         | -1.9%                                        | -2.7                                       | -8.0%                                      |