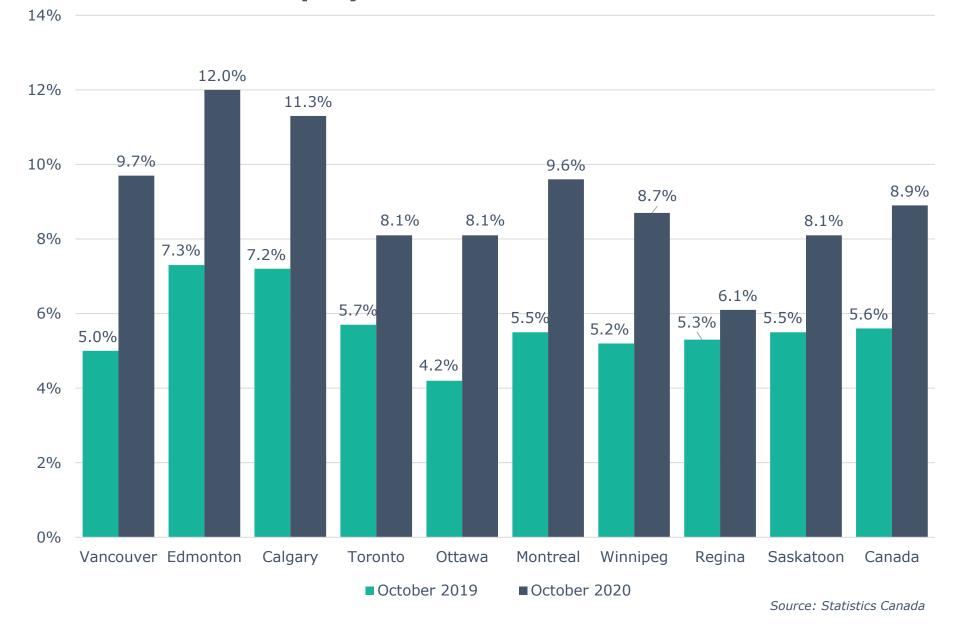

| Unemployment Rates for Key Markets |              |                |              |  |  |  |  |  |
|------------------------------------|--------------|----------------|--------------|--|--|--|--|--|
|                                    | October 2019 | September 2020 | October 2020 |  |  |  |  |  |
| Calgary                            | 7.2%         | 12.6%          | 11.3%        |  |  |  |  |  |
| Alberta                            | 6.8%         | 11.7%          | 10.7%        |  |  |  |  |  |
| Canada                             | 5.6%         | 9.0%           | 8.9%         |  |  |  |  |  |
| Montreal                           | 5.5%         | 10.7%          | 9.6%         |  |  |  |  |  |
| Ottawa                             | 4.2%         | 8.6%           | 8.1%         |  |  |  |  |  |
| Toronto                            | 5.7%         | 8.6%           | 8.1%         |  |  |  |  |  |
| Edmonton                           | 7.3%         | 12.6%          | 12.0%        |  |  |  |  |  |
| Vancouver                          | 5.0%         | 11.1%          | 9.7%         |  |  |  |  |  |
| Winnipeg                           | 5.2%         | 9.4%           | 8.7%         |  |  |  |  |  |
| Regina                             | 5.3%         | 7.4%           | 6.1%         |  |  |  |  |  |
| Saskatoon                          | 5.5%         | 9.2%           | 8.1%         |  |  |  |  |  |
| <b>Wood Buffalo</b>                |              |                |              |  |  |  |  |  |

# **Unemployment Rate Across Canada**