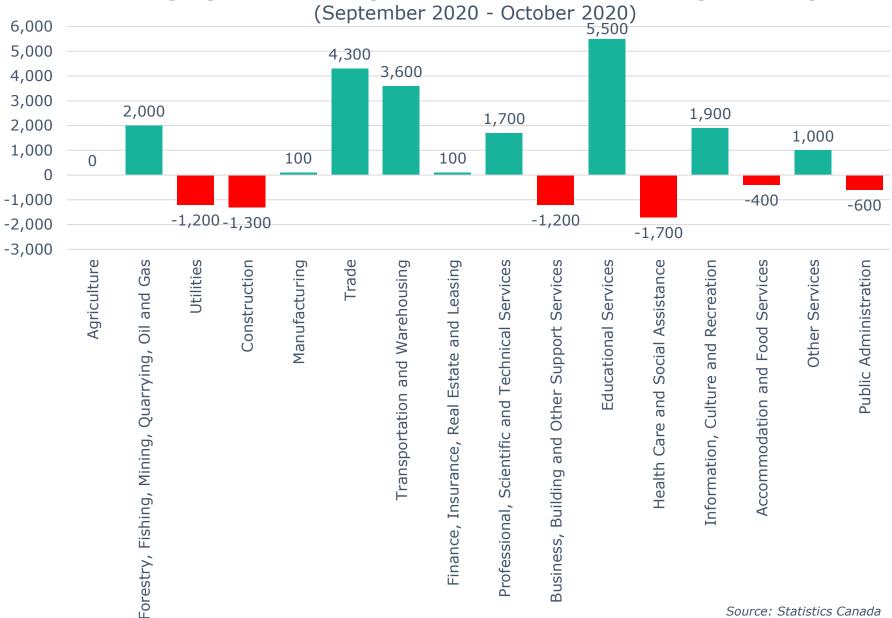

# **Calgary CMA Monthly Net Jobs Gained or Lost by Industry**

|                                                   | October 2019 | September 2020 | October 2020 | # Change<br>September 2020 -<br>October 2020 | % Change<br>September 2020 -<br>October 2020 | # Change<br>October 2019 -<br>October 2020 | % Change<br>October 2019 -<br>October 2020 |
|---------------------------------------------------|--------------|----------------|--------------|----------------------------------------------|----------------------------------------------|--------------------------------------------|--------------------------------------------|
| Total Employed - All Industries                   | 873.0        | 831.2          | 844.7        | 13.5                                         | 1.6%                                         | -28.3                                      | -3.2%                                      |
| Goods-Producing Sector                            | 180.1        | 181.3          | 180.7        | -0.6                                         | -0.3%                                        | 0.6                                        | 0.3%                                       |
| Agriculture                                       | 4.2          | x              | Х            | Data unavailable                             | Data unavailable                             | Data unavailable                           | Data unavailable                           |
| Forestry, Fishing, Mining, Quarrying, Oil and Gas | 47.0         | 50.7           | 52.7         | 2.0                                          | 3.9%                                         | 5.7                                        | 12.1%                                      |
| Utilities                                         | 10.7         | 7.7            | 6.5          | -1.2                                         | -15.6%                                       | -4.2                                       | -39.3%                                     |
| Construction                                      | 75.1         | 77.8           | 76.5         | -1.3                                         | -1.7%                                        | 1.4                                        | 1.9%                                       |
| Manufacturing                                     | 43.2         | 43.7           | 43.8         | 0.1                                          | 0.2%                                         | 0.6                                        | 1.4%                                       |
| Services-Producing Sector                         | 692.9        | 649.9          | 664.0        | 14.1                                         | 2.2%                                         | -28.9                                      | -4.2%                                      |
| Wholesale & Retail Trade                          | 112.5        | 113.2          | 117.5        | 4.3                                          | 3.8%                                         | 5.0                                        | 4.4%                                       |
| Transportation and Warehousing                    | 56.4         | 52.9           | 56.5         | 3.6                                          | 6.8%                                         | 0.1                                        | 0.2%                                       |
| Finance, Insurance, Real Estate and Leasing       | 43.2         | 49.5           | 49.6         | 0.1                                          | 0.2%                                         | 6.4                                        | 14.8%                                      |
| Professional, Scientific and Technical Services   | 105.2        | 88.9           | 90.6         | 1.7                                          | 1.9%                                         | -14.6                                      | -13.9%                                     |
| Business, Building and Other Support Services     | 33.1         | 35.4           | 34.2         | -1.2                                         | -3.4%                                        | 1.1                                        | 3.3%                                       |
| Educational Services                              | 62.0         | 45.7           | 51.2         | 5.5                                          | 12.0%                                        | -10.8                                      | -17.4%                                     |
| Health Care and Social Assistance                 | 108.2        | 108.9          | 107.2        | -1.7                                         | -1.6%                                        | -1.0                                       | -0.9%                                      |
| Information, Culture and Recreation               | 32.8         | 37.8           | 39.7         | 1.9                                          | 5.0%                                         | 6.9                                        | 21.0%                                      |
| Accommodation and Food Services                   | 62.2         | 49.1           | 48.7         | -0.4                                         | -0.8%                                        | -13.5                                      | -21.7%                                     |
| Other Services                                    | 43.6         | 36.9           | 37.9         | 1.0                                          | 2.7%                                         | -5.7                                       | -13.1%                                     |
| Public Administration                             | 33.7         | 31.6           | 31.0         | -0.6                                         | -1.9%                                        | -2.7                                       | -8.0%                                      |