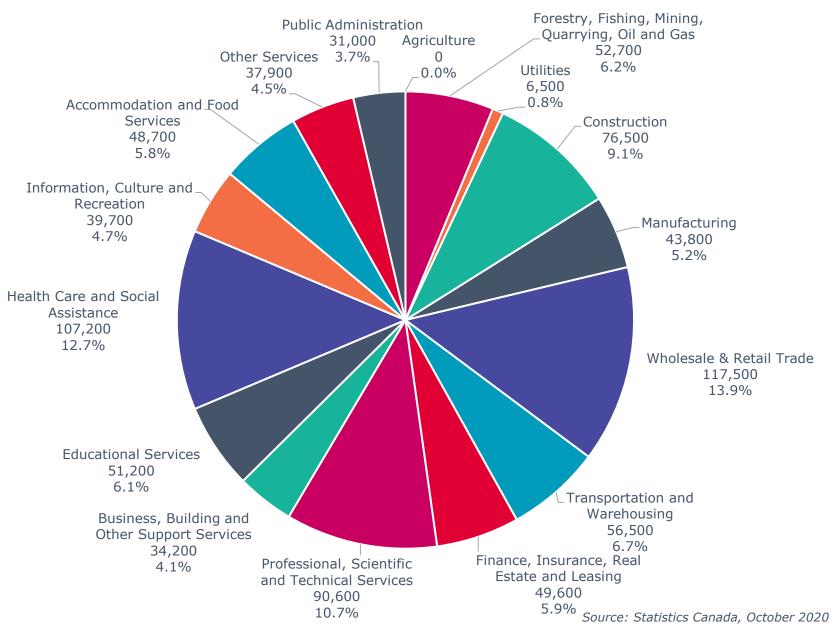

|                                                   | October 2019 | September 2020 | October 2020 | # Change<br>September 2020 -<br>October 2020 | % Change<br>September 2020 -<br>October 2020 | # Change<br>October 2019 -<br>October 2020 | % Change<br>October 2019 -<br>October 2020 |
|---------------------------------------------------|--------------|----------------|--------------|----------------------------------------------|----------------------------------------------|--------------------------------------------|--------------------------------------------|
| Total Employed - All Industries                   | 873.0        | 831.2          | 844.7        | 13.5                                         | 1.6%                                         | -28.3                                      | -3.2%                                      |
| Goods-Producing Sector                            | 180.1        | 181.3          | 180.7        | -0.6                                         | -0.3%                                        | 0.6                                        | 0.3%                                       |
| Agriculture                                       | 4.2          | x              | Х            | Data unavailable                             | Data unavailable                             | Data unavailable                           | Data unavailable                           |
| Forestry, Fishing, Mining, Quarrying, Oil and Gas | 47.0         | 50.7           | 52.7         | 2.0                                          | 3.9%                                         | 5.7                                        | 12.1%                                      |
| Utilities                                         | 10.7         | 7.7            | 6.5          | -1.2                                         | -15.6%                                       | -4.2                                       | -39.3%                                     |
| Construction                                      | 75.1         | 77.8           | 76.5         | -1.3                                         | -1.7%                                        | 1.4                                        | 1.9%                                       |
| Manufacturing                                     | 43.2         | 43.7           | 43.8         | 0.1                                          | 0.2%                                         | 0.6                                        | 1.4%                                       |
| Services-Producing Sector                         | 692.9        | 649.9          | 664.0        | 14.1                                         | 2.2%                                         | -28.9                                      | -4.2%                                      |
| Wholesale & Retail Trade                          | 112.5        | 113.2          | 117.5        | 4.3                                          | 3.8%                                         | 5.0                                        | 4.4%                                       |
| Transportation and Warehousing                    | 56.4         | 52.9           | 56.5         | 3.6                                          | 6.8%                                         | 0.1                                        | 0.2%                                       |
| Finance, Insurance, Real Estate and Leasing       | 43.2         | 49.5           | 49.6         | 0.1                                          | 0.2%                                         | 6.4                                        | 14.8%                                      |
| Professional, Scientific and Technical Services   | 105.2        | 88.9           | 90.6         | 1.7                                          | 1.9%                                         | -14.6                                      | -13.9%                                     |
| Business, Building and Other Support Services     | 33.1         | 35.4           | 34.2         | -1.2                                         | -3.4%                                        | 1.1                                        | 3.3%                                       |
| Educational Services                              | 62.0         | 45.7           | 51.2         | 5.5                                          | 12.0%                                        | -10.8                                      | -17.4%                                     |
| Health Care and Social Assistance                 | 108.2        | 108.9          | 107.2        | -1.7                                         | -1.6%                                        | -1.0                                       | -0.9%                                      |
| Information, Culture and Recreation               | 32.8         | 37.8           | 39.7         | 1.9                                          | 5.0%                                         | 6.9                                        | 21.0%                                      |
| Accommodation and Food Services                   | 62.2         | 49.1           | 48.7         | -0.4                                         | -0.8%                                        | -13.5                                      | -21.7%                                     |
| Other Services                                    | 43.6         | 36.9           | 37.9         | 1.0                                          | 2.7%                                         | -5.7                                       | -13.1%                                     |
| Public Administration                             | 33.7         | 31.6           | 31.0         | -0.6                                         | -1.9%                                        | -2.7                                       | -8.0%                                      |

# Calgary CMA Employment by Industry (844,700)