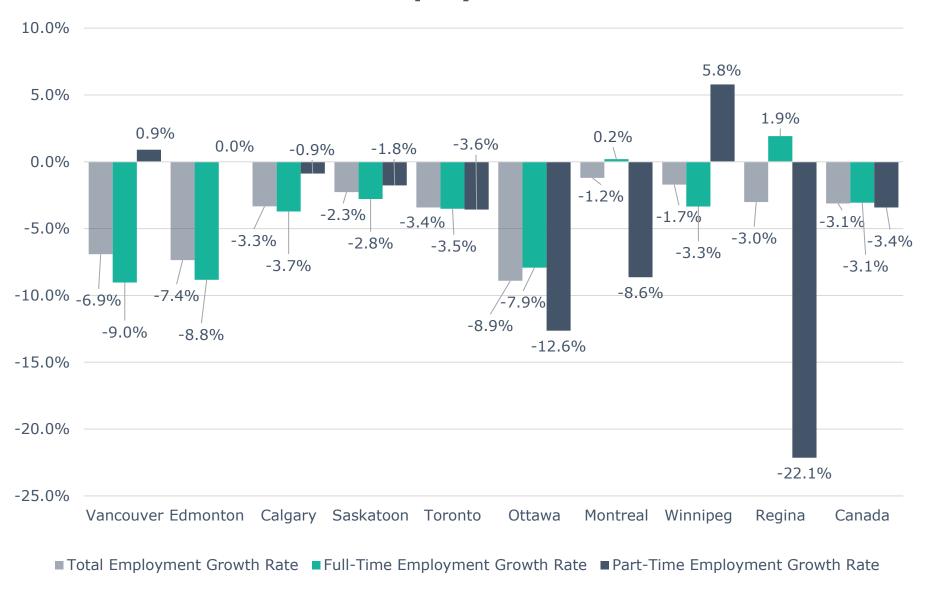

# **Annual Employment Growth**

Source: Statistics Canada, October 2019 - October 2020

| Unemployment Rates for Key Markets |              |                |              |  |  |  |  |  |
|------------------------------------|--------------|----------------|--------------|--|--|--|--|--|
|                                    | October 2019 | September 2020 | October 2020 |  |  |  |  |  |
| Calgary                            | 7.2%         | 12.6%          | 11.3%        |  |  |  |  |  |
| Alberta                            | 6.8%         | 11.7%          | 10.7%        |  |  |  |  |  |
| Canada                             | 5.6%         | 9.0%           | 8.9%         |  |  |  |  |  |
| Montreal                           | 5.5%         | 10.7%          | 9.6%         |  |  |  |  |  |
| Ottawa                             | 4.2%         | 8.6%           | 8.1%         |  |  |  |  |  |
| Toronto                            | 5.7%         | 8.6%           | 8.1%         |  |  |  |  |  |
| Edmonton                           | 7.3%         | 12.6%          | 12.0%        |  |  |  |  |  |
| Vancouver                          | 5.0%         | 11.1%          | 9.7%         |  |  |  |  |  |
| Winnipeg                           | 5.2%         | 9.4%           | 8.7%         |  |  |  |  |  |
| Regina                             | 5.3%         | 7.4%           | 6.1%         |  |  |  |  |  |
| Saskatoon                          | 5.5%         | 9.2%           | 8.1%         |  |  |  |  |  |
| <b>Wood Buffalo</b>                |              |                |              |  |  |  |  |  |