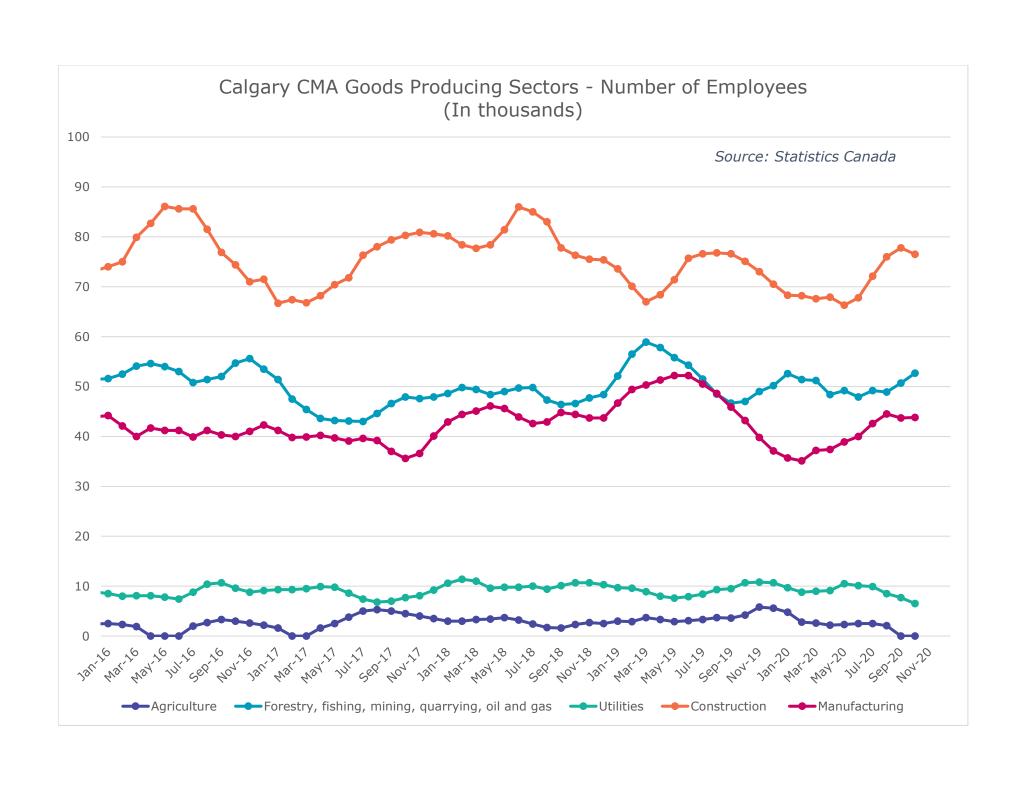

|                                                   | October 2019 | September 2020 | October 2020 | # Change<br>September 2020 -<br>October 2020 | % Change<br>September 2020 -<br>October 2020 | # Change<br>October 2019 -<br>October 2020 | % Change<br>October 2019 -<br>October 2020 |
|---------------------------------------------------|--------------|----------------|--------------|----------------------------------------------|----------------------------------------------|--------------------------------------------|--------------------------------------------|
| Total Employed - All Industries                   | 873.0        | 831.2          | 844.7        | 13.5                                         | 1.6%                                         | -28.3                                      | -3.2%                                      |
| Goods-Producing Sector                            | 180.1        | 181.3          | 180.7        | -0.6                                         | -0.3%                                        | 0.6                                        | 0.3%                                       |
| Agriculture                                       | 4.2          | x              | Х            | Data unavailable                             | Data unavailable                             | Data unavailable                           | Data unavailable                           |
| Forestry, Fishing, Mining, Quarrying, Oil and Gas | 47.0         | 50.7           | 52.7         | 2.0                                          | 3.9%                                         | 5.7                                        | 12.1%                                      |
| Utilities                                         | 10.7         | 7.7            | 6.5          | -1.2                                         | -15.6%                                       | -4.2                                       | -39.3%                                     |
| Construction                                      | 75.1         | 77.8           | 76.5         | -1.3                                         | -1.7%                                        | 1.4                                        | 1.9%                                       |
| Manufacturing                                     | 43.2         | 43.7           | 43.8         | 0.1                                          | 0.2%                                         | 0.6                                        | 1.4%                                       |
| Services-Producing Sector                         | 692.9        | 649.9          | 664.0        | 14.1                                         | 2.2%                                         | -28.9                                      | -4.2%                                      |
| Wholesale & Retail Trade                          | 112.5        | 113.2          | 117.5        | 4.3                                          | 3.8%                                         | 5.0                                        | 4.4%                                       |
| Transportation and Warehousing                    | 56.4         | 52.9           | 56.5         | 3.6                                          | 6.8%                                         | 0.1                                        | 0.2%                                       |
| Finance, Insurance, Real Estate and Leasing       | 43.2         | 49.5           | 49.6         | 0.1                                          | 0.2%                                         | 6.4                                        | 14.8%                                      |
| Professional, Scientific and Technical Services   | 105.2        | 88.9           | 90.6         | 1.7                                          | 1.9%                                         | -14.6                                      | -13.9%                                     |
| Business, Building and Other Support Services     | 33.1         | 35.4           | 34.2         | -1.2                                         | -3.4%                                        | 1.1                                        | 3.3%                                       |
| Educational Services                              | 62.0         | 45.7           | 51.2         | 5.5                                          | 12.0%                                        | -10.8                                      | -17.4%                                     |
| Health Care and Social Assistance                 | 108.2        | 108.9          | 107.2        | -1.7                                         | -1.6%                                        | -1.0                                       | -0.9%                                      |
| Information, Culture and Recreation               | 32.8         | 37.8           | 39.7         | 1.9                                          | 5.0%                                         | 6.9                                        | 21.0%                                      |
| Accommodation and Food Services                   | 62.2         | 49.1           | 48.7         | -0.4                                         | -0.8%                                        | -13.5                                      | -21.7%                                     |
| Other Services                                    | 43.6         | 36.9           | 37.9         | 1.0                                          | 2.7%                                         | -5.7                                       | -13.1%                                     |
| Public Administration                             | 33.7         | 31.6           | 31.0         | -0.6                                         | -1.9%                                        | -2.7                                       | -8.0%                                      |