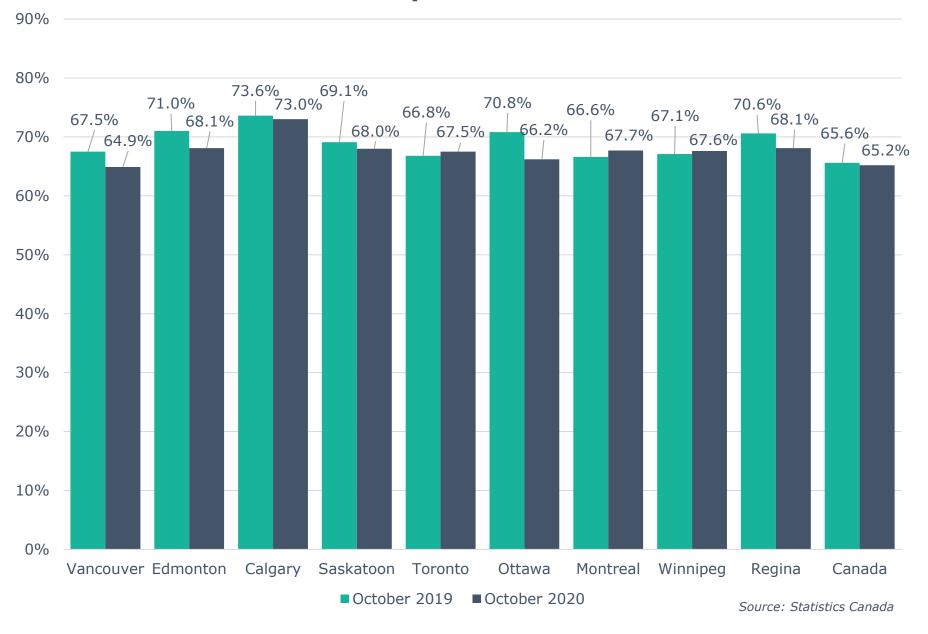

-----------------------------|-----------|
| Number of jobs gained/lost in 2015:                    | (20,500)  |
| Number of jobs gained/lost December 2014 to June 2016: | (46,100)  |
| Number of jobs gained/lost in 2016:                    | (15,700)  |
| Number of jobs gained/lost in 2017:                    | 54,900    |
| Number of jobs gained/lost in 2018:                    | 21,300    |
| Number of jobs gained/lost in 2019:                    | 11,000    |
| Number of jobs gained/lost in 2020 (to-date):          | (110,000) |

Source: Calgary - Table 14-10-0294-02 (282-0135); Alberta - 14-10-0287-01 (282-0087); Statistics Canada

Note: Labour Force Survey, Employment, Seasonally Adjusted

# **Unemployment Rate Across Canada**



# **Labour Force Participation Rate Across Canada**



# Calgary CMA Employment by Industry (844,700)



# Calgary CMA 12-Month Net Jobs Gained or Lost by Industry

(October 2020)



# **Calgary CMA Monthly Net Jobs Gained or Lost by Industry**



# **Annual Employment Growth**



Source: Statistics Canada, October 2019 - October 2020