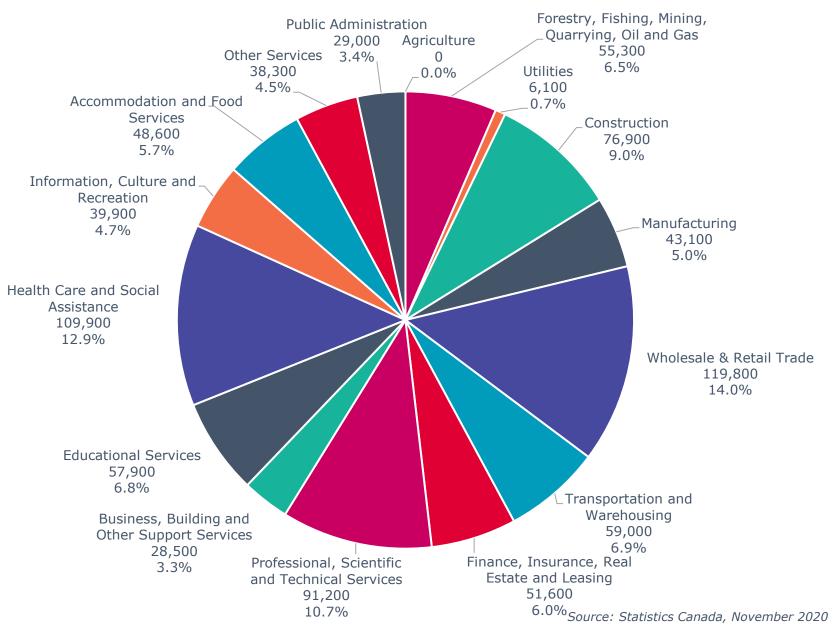

## **Calgary CMA Employment by Industry (856,400)**

|                                                   |               |              |               | Г                |                  |                  | I                |
|---------------------------------------------------|---------------|--------------|---------------|------------------|------------------|------------------|------------------|
|                                                   |               |              |               | # Change         | % Change         | # Change         | % Change         |
|                                                   | November 2019 | October 2020 | November 2020 | October 2020 -   | October 2020 -   | November 2019 -  | November 2019 -  |
|                                                   |               |              |               | November 2020    | November 2020    | November 2020    | November 2020    |
| Total Employed - All Industries                   | 872.3         | 844.7        | 856.4         | 11.7             | 1.4%             | -15.9            | -1.8%            |
| Goods-Producing Sector                            | 178.4         | 180.7        | 182.6         | 1.9              | 1.1%             | 4.2              | 2.4%             |
| Agriculture                                       | 5.8           | X            | X             | Data unavailable | Data unavailable | Data unavailable | Data unavailable |
| Forestry, Fishing, Mining, Quarrying, Oil and Gas | 49.0          | 52.7         | 55.3          | 2.6              | 4.9%             | 6.3              | 12.9%            |
| Utilities                                         | 10.8          | 6.5          | 6.1           | -0.4             | -6.2%            | -4.7             | -43.5%           |
| Construction                                      | 73.0          | 76.5         | 76.9          | 0.4              | 0.5%             | 3.9              | 5.3%             |
| Manufacturing                                     | 39.8          | 43.8         | 43.1          | -0.7             | -1.6%            | 3.3              | 8.3%             |
| Services-Producing Sector                         | 693.9         | 664.0        | 673.7         | 9.7              | 1.5%             | -20.2            | -2.9%            |
| Wholesale & Retail Trade                          | 115.2         | 117.5        | 119.8         | 2.3              | 2.0%             | 4.6              | 4.0%             |
| Transportation and Warehousing                    | 58.7          | 56.5         | 59.0          | 2.5              | 4.4%             | 0.3              | 0.5%             |
| Finance, Insurance, Real Estate and Leasing       | 39.5          | 49.6         | 51.6          | 2.0              | 4.0%             | 12.1             | 30.6%            |
| Professional, Scientific and Technical Services   | 108.8         | 90.6         | 91.2          | 0.6              | 0.7%             | -17.6            | -16.2%           |
| Business, Building and Other Support Services     | 31.9          | 34.2         | 28.5          | -5.7             | -16.7%           | -3.4             | -10.7%           |
| Educational Services                              | 66.4          | 51.2         | 57.9          | 6.7              | 13.1%            | -8.5             | -12.8%           |
| Health Care and Social Assistance                 | 113.0         | 107.2        | 109.9         | 2.7              | 2.5%             | -3.1             | -2.7%            |
| Information, Culture and Recreation               | 31.2          | 39.7         | 39.9          | 0.2              | 0.5%             | 8.7              | 27.9%            |
| Accommodation and Food Services                   | 60.7          | 48.7         | 48.6          | -0.1             | -0.2%            | -12.1            | -19.9%           |
| Other Services                                    | 37.7          | 37.9         | 38.3          | 0.4              | 1.1%             | 0.6              | 1.6%             |
| Public Administration                             | 30.8          | 31.0         | 29.0          | -2.0             | -6.5%            | -1.8             | -5.8%            |