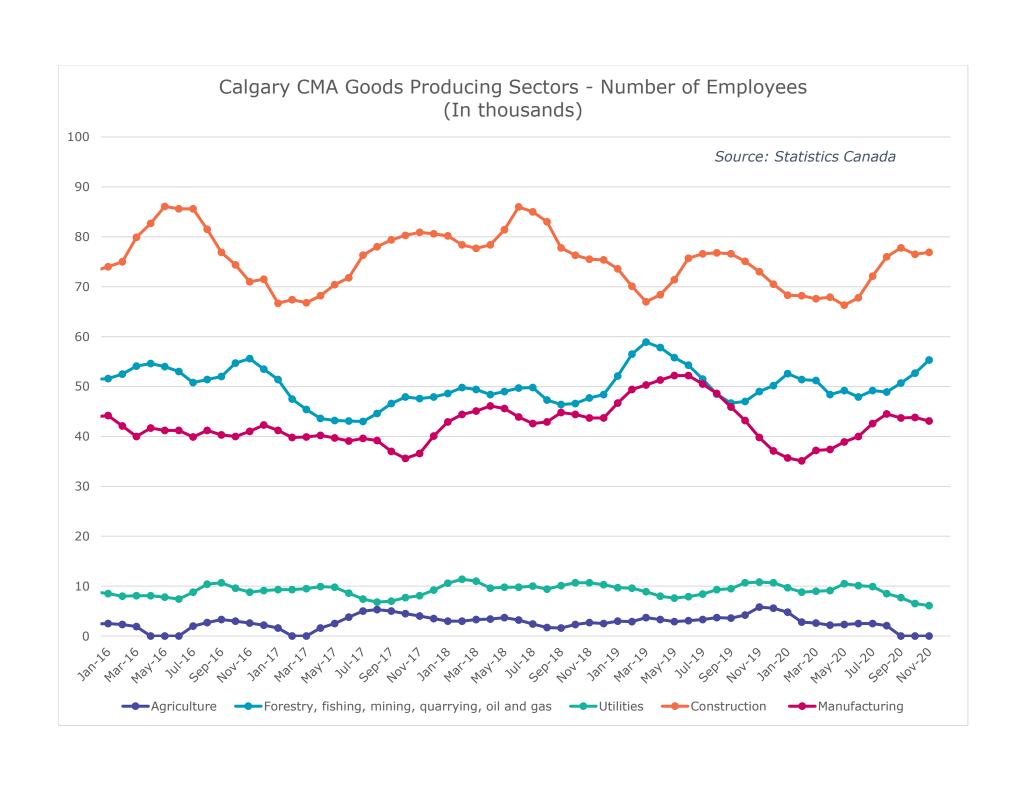

|                                                   |               |              |               | Г                |                  |                  | I                |
|---------------------------------------------------|---------------|--------------|---------------|------------------|------------------|------------------|------------------|
|                                                   |               |              |               | # Change         | % Change         | # Change         | % Change         |
|                                                   | November 2019 | October 2020 | November 2020 | October 2020 -   | October 2020 -   | November 2019 -  | November 2019 -  |
|                                                   |               |              |               | November 2020    | November 2020    | November 2020    | November 2020    |
| Total Employed - All Industries                   | 872.3         | 844.7        | 856.4         | 11.7             | 1.4%             | -15.9            | -1.8%            |
| Goods-Producing Sector                            | 178.4         | 180.7        | 182.6         | 1.9              | 1.1%             | 4.2              | 2.4%             |
| Agriculture                                       | 5.8           | X            | X             | Data unavailable | Data unavailable | Data unavailable | Data unavailable |
| Forestry, Fishing, Mining, Quarrying, Oil and Gas | 49.0          | 52.7         | 55.3          | 2.6              | 4.9%             | 6.3              | 12.9%            |
| Utilities                                         | 10.8          | 6.5          | 6.1           | -0.4             | -6.2%            | -4.7             | -43.5%           |
| Construction                                      | 73.0          | 76.5         | 76.9          | 0.4              | 0.5%             | 3.9              | 5.3%             |
| Manufacturing                                     | 39.8          | 43.8         | 43.1          | -0.7             | -1.6%            | 3.3              | 8.3%             |
| Services-Producing Sector                         | 693.9         | 664.0        | 673.7         | 9.7              | 1.5%             | -20.2            | -2.9%            |
| Wholesale & Retail Trade                          | 115.2         | 117.5        | 119.8         | 2.3              | 2.0%             | 4.6              | 4.0%             |
| Transportation and Warehousing                    | 58.7          | 56.5         | 59.0          | 2.5              | 4.4%             | 0.3              | 0.5%             |
| Finance, Insurance, Real Estate and Leasing       | 39.5          | 49.6         | 51.6          | 2.0              | 4.0%             | 12.1             | 30.6%            |
| Professional, Scientific and Technical Services   | 108.8         | 90.6         | 91.2          | 0.6              | 0.7%             | -17.6            | -16.2%           |
| Business, Building and Other Support Services     | 31.9          | 34.2         | 28.5          | -5.7             | -16.7%           | -3.4             | -10.7%           |
| Educational Services                              | 66.4          | 51.2         | 57.9          | 6.7              | 13.1%            | -8.5             | -12.8%           |
| Health Care and Social Assistance                 | 113.0         | 107.2        | 109.9         | 2.7              | 2.5%             | -3.1             | -2.7%            |
| Information, Culture and Recreation               | 31.2          | 39.7         | 39.9          | 0.2              | 0.5%             | 8.7              | 27.9%            |
| Accommodation and Food Services                   | 60.7          | 48.7         | 48.6          | -0.1             | -0.2%            | -12.1            | -19.9%           |
| Other Services                                    | 37.7          | 37.9         | 38.3          | 0.4              | 1.1%             | 0.6              | 1.6%             |
| Public Administration                             | 30.8          | 31.0         | 29.0          | -2.0             | -6.5%            | -1.8             | -5.8%            |