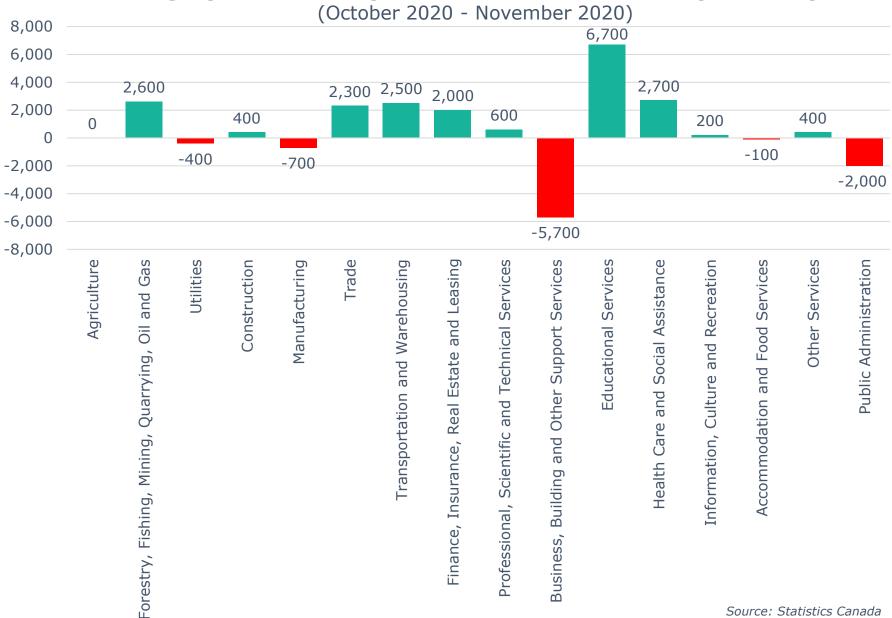

## **Calgary CMA Monthly Net Jobs Gained or Lost by Industry**

|                                                   |               |              |               | Г                |                  |                  | I                |
|---------------------------------------------------|---------------|--------------|---------------|------------------|------------------|------------------|------------------|
|                                                   |               |              |               | # Change         | % Change         | # Change         | % Change         |
|                                                   | November 2019 | October 2020 | November 2020 | October 2020 -   | October 2020 -   | November 2019 -  | November 2019 -  |
|                                                   |               |              |               | November 2020    | November 2020    | November 2020    | November 2020    |
| Total Employed - All Industries                   | 872.3         | 844.7        | 856.4         | 11.7             | 1.4%             | -15.9            | -1.8%            |
| Goods-Producing Sector                            | 178.4         | 180.7        | 182.6         | 1.9              | 1.1%             | 4.2              | 2.4%             |
| Agriculture                                       | 5.8           | X            | X             | Data unavailable | Data unavailable | Data unavailable | Data unavailable |
| Forestry, Fishing, Mining, Quarrying, Oil and Gas | 49.0          | 52.7         | 55.3          | 2.6              | 4.9%             | 6.3              | 12.9%            |
| Utilities                                         | 10.8          | 6.5          | 6.1           | -0.4             | -6.2%            | -4.7             | -43.5%           |
| Construction                                      | 73.0          | 76.5         | 76.9          | 0.4              | 0.5%             | 3.9              | 5.3%             |
| Manufacturing                                     | 39.8          | 43.8         | 43.1          | -0.7             | -1.6%            | 3.3              | 8.3%             |
| Services-Producing Sector                         | 693.9         | 664.0        | 673.7         | 9.7              | 1.5%             | -20.2            | -2.9%            |
| Wholesale & Retail Trade                          | 115.2         | 117.5        | 119.8         | 2.3              | 2.0%             | 4.6              | 4.0%             |
| Transportation and Warehousing                    | 58.7          | 56.5         | 59.0          | 2.5              | 4.4%             | 0.3              | 0.5%             |
| Finance, Insurance, Real Estate and Leasing       | 39.5          | 49.6         | 51.6          | 2.0              | 4.0%             | 12.1             | 30.6%            |
| Professional, Scientific and Technical Services   | 108.8         | 90.6         | 91.2          | 0.6              | 0.7%             | -17.6            | -16.2%           |
| Business, Building and Other Support Services     | 31.9          | 34.2         | 28.5          | -5.7             | -16.7%           | -3.4             | -10.7%           |
| Educational Services                              | 66.4          | 51.2         | 57.9          | 6.7              | 13.1%            | -8.5             | -12.8%           |
| Health Care and Social Assistance                 | 113.0         | 107.2        | 109.9         | 2.7              | 2.5%             | -3.1             | -2.7%            |
| Information, Culture and Recreation               | 31.2          | 39.7         | 39.9          | 0.2              | 0.5%             | 8.7              | 27.9%            |
| Accommodation and Food Services                   | 60.7          | 48.7         | 48.6          | -0.1             | -0.2%            | -12.1            | -19.9%           |
| Other Services                                    | 37.7          | 37.9         | 38.3          | 0.4              | 1.1%             | 0.6              | 1.6%             |
| Public Administration                             | 30.8          | 31.0         | 29.0          | -2.0             | -6.5%            | -1.8             | -5.8%            |