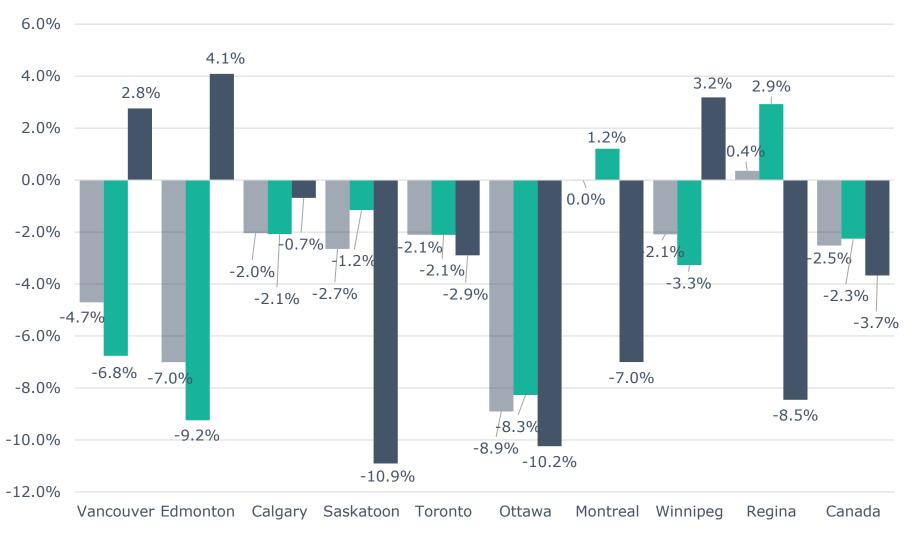

## **Annual Employment Growth**

■ Total Employment Growth Rate ■ Full-Time Employment Growth Rate ■ Part-Time Employment Growth Rate

Source: Statistics Canada, November 2019 - November 2020