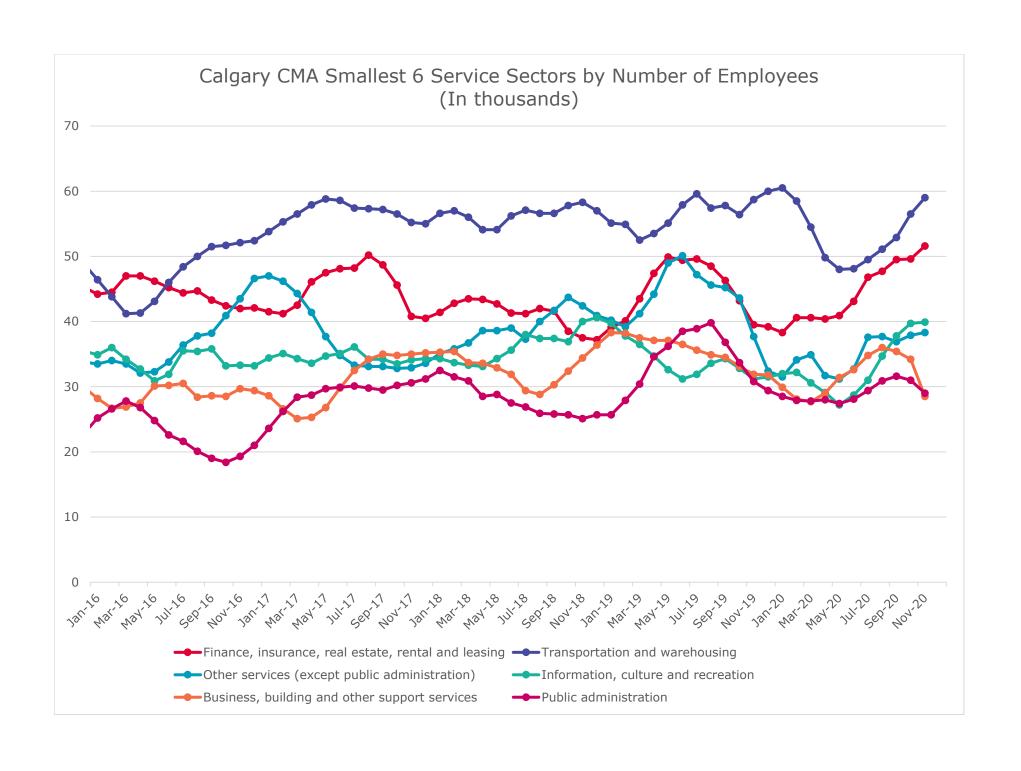

# **CALGARY CMA**

Table: 14-10-0097-01 (282-0130) Labour force survey estimates (LFS), employment by census metropolitan area based on 2011 census boundaries and North American Industry Classification System (NAICS), 3-month moving average, unadjusted for seasonality, monthly (persons x 1,000)

|                                                   |               |              |               | Г                |                  |                  | I                |
|---------------------------------------------------|---------------|--------------|---------------|------------------|------------------|------------------|------------------|
|                                                   |               |              |               | # Change         | % Change         | # Change         | % Change         |
|                                                   | November 2019 | October 2020 | November 2020 | October 2020 -   | October 2020 -   | November 2019 -  | November 2019 -  |
|                                                   |               |              |               | November 2020    | November 2020    | November 2020    | November 2020    |
| Total Employed - All Industries                   | 872.3         | 844.7        | 856.4         | 11.7             | 1.4%             | -15.9            | -1.8%            |
| Goods-Producing Sector                            | 178.4         | 180.7        | 182.6         | 1.9              | 1.1%             | 4.2              | 2.4%             |
| Agriculture                                       | 5.8           | X            | X             | Data unavailable | Data unavailable | Data unavailable | Data unavailable |
| Forestry, Fishing, Mining, Quarrying, Oil and Gas | 49.0          | 52.7         | 55.3          | 2.6              | 4.9%             | 6.3              | 12.9%            |
| Utilities                                         | 10.8          | 6.5          | 6.1           | -0.4             | -6.2%            | -4.7             | -43.5%           |
| Construction                                      | 73.0          | 76.5         | 76.9          | 0.4              | 0.5%             | 3.9              | 5.3%             |
| Manufacturing                                     | 39.8          | 43.8         | 43.1          | -0.7             | -1.6%            | 3.3              | 8.3%             |
| Services-Producing Sector                         | 693.9         | 664.0        | 673.7         | 9.7              | 1.5%             | -20.2            | -2.9%            |
| Wholesale & Retail Trade                          | 115.2         | 117.5        | 119.8         | 2.3              | 2.0%             | 4.6              | 4.0%             |
| Transportation and Warehousing                    | 58.7          | 56.5         | 59.0          | 2.5              | 4.4%             | 0.3              | 0.5%             |
| Finance, Insurance, Real Estate and Leasing       | 39.5          | 49.6         | 51.6          | 2.0              | 4.0%             | 12.1             | 30.6%            |
| Professional, Scientific and Technical Services   | 108.8         | 90.6         | 91.2          | 0.6              | 0.7%             | -17.6            | -16.2%           |
| Business, Building and Other Support Services     | 31.9          | 34.2         | 28.5          | -5.7             | -16.7%           | -3.4             | -10.7%           |
| Educational Services                              | 66.4          | 51.2         | 57.9          | 6.7              | 13.1%            | -8.5             | -12.8%           |
| Health Care and Social Assistance                 | 113.0         | 107.2        | 109.9         | 2.7              | 2.5%             | -3.1             | -2.7%            |
| Information, Culture and Recreation               | 31.2          | 39.7         | 39.9          | 0.2              | 0.5%             | 8.7              | 27.9%            |
| Accommodation and Food Services                   | 60.7          | 48.7         | 48.6          | -0.1             | -0.2%            | -12.1            | -19.9%           |
| Other Services                                    | 37.7          | 37.9         | 38.3          | 0.4              | 1.1%             | 0.6              | 1.6%             |
| Public Administration                             | 30.8          | 31.0         | 29.0          | -2.0             | -6.5%            | -1.8             | -5.8%            |