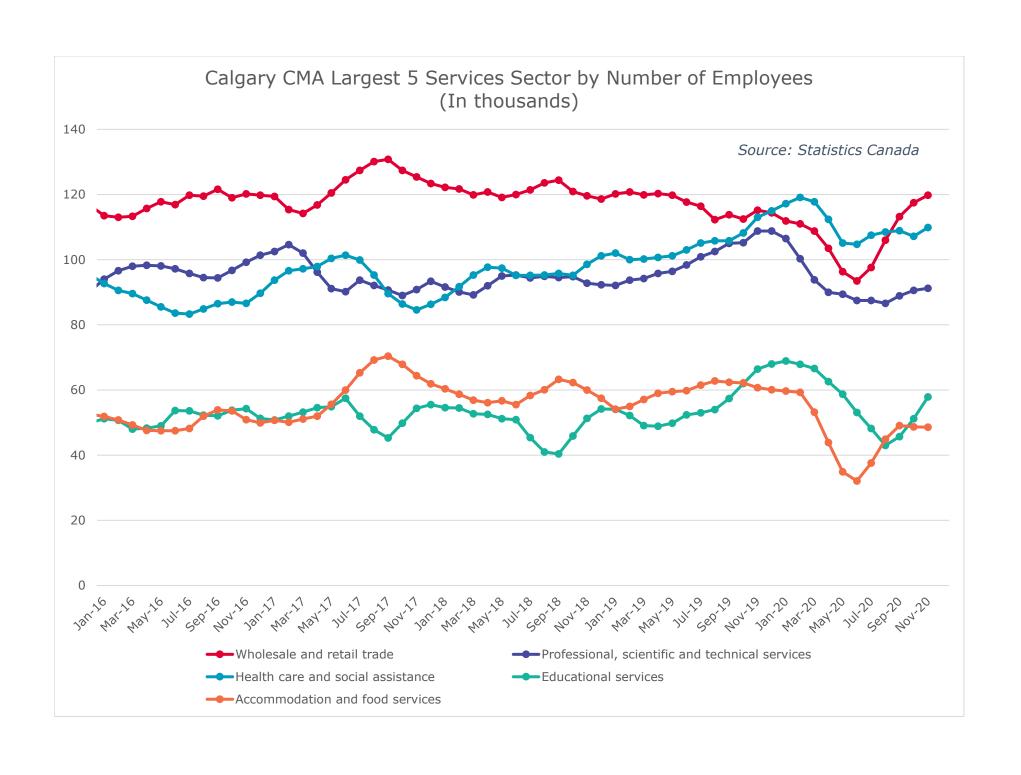

## **Calgary CMA Employment by Industry (856,400)**

|                                                   |               |              |               | Г                |                  |                  | I                |
|---------------------------------------------------|---------------|--------------|---------------|------------------|------------------|------------------|------------------|
|                                                   |               |              |               | # Change         | % Change         | # Change         | % Change         |
|                                                   | November 2019 | October 2020 | November 2020 | October 2020 -   | October 2020 -   | November 2019 -  | November 2019 -  |
|                                                   |               |              |               | November 2020    | November 2020    | November 2020    | November 2020    |
| Total Employed - All Industries                   | 872.3         | 844.7        | 856.4         | 11.7             | 1.4%             | -15.9            | -1.8%            |
| Goods-Producing Sector                            | 178.4         | 180.7        | 182.6         | 1.9              | 1.1%             | 4.2              | 2.4%             |
| Agriculture                                       | 5.8           | X            | X             | Data unavailable | Data unavailable | Data unavailable | Data unavailable |
| Forestry, Fishing, Mining, Quarrying, Oil and Gas | 49.0          | 52.7         | 55.3          | 2.6              | 4.9%             | 6.3              | 12.9%            |
| Utilities                                         | 10.8          | 6.5          | 6.1           | -0.4             | -6.2%            | -4.7             | -43.5%           |
| Construction                                      | 73.0          | 76.5         | 76.9          | 0.4              | 0.5%             | 3.9              | 5.3%             |
| Manufacturing                                     | 39.8          | 43.8         | 43.1          | -0.7             | -1.6%            | 3.3              | 8.3%             |
| Services-Producing Sector                         | 693.9         | 664.0        | 673.7         | 9.7              | 1.5%             | -20.2            | -2.9%            |
| Wholesale & Retail Trade                          | 115.2         | 117.5        | 119.8         | 2.3              | 2.0%             | 4.6              | 4.0%             |
| Transportation and Warehousing                    | 58.7          | 56.5         | 59.0          | 2.5              | 4.4%             | 0.3              | 0.5%             |
| Finance, Insurance, Real Estate and Leasing       | 39.5          | 49.6         | 51.6          | 2.0              | 4.0%             | 12.1             | 30.6%            |
| Professional, Scientific and Technical Services   | 108.8         | 90.6         | 91.2          | 0.6              | 0.7%             | -17.6            | -16.2%           |
| Business, Building and Other Support Services     | 31.9          | 34.2         | 28.5          | -5.7             | -16.7%           | -3.4             | -10.7%           |
| Educational Services                              | 66.4          | 51.2         | 57.9          | 6.7              | 13.1%            | -8.5             | -12.8%           |
| Health Care and Social Assistance                 | 113.0         | 107.2        | 109.9         | 2.7              | 2.5%             | -3.1             | -2.7%            |
| Information, Culture and Recreation               | 31.2          | 39.7         | 39.9          | 0.2              | 0.5%             | 8.7              | 27.9%            |
| Accommodation and Food Services                   | 60.7          | 48.7         | 48.6          | -0.1             | -0.2%            | -12.1            | -19.9%           |
| Other Services                                    | 37.7          | 37.9         | 38.3          | 0.4              | 1.1%             | 0.6              | 1.6%             |
| Public Administration                             | 30.8          | 31.0         | 29.0          | -2.0             | -6.5%            | -1.8             | -5.8%            |