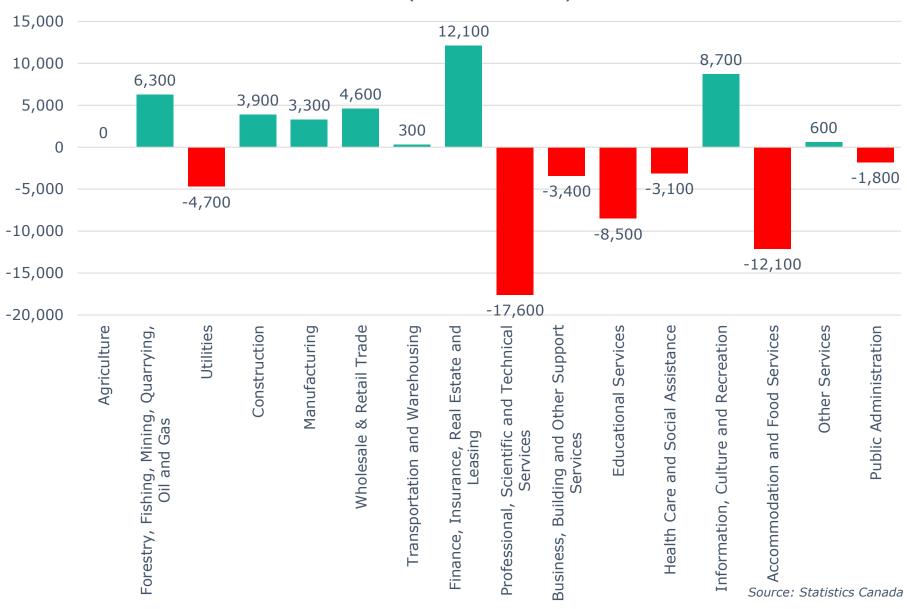

### Calgary CMA 12-Month Net Jobs Gained or Lost by Industry

(November 2020)

|                                                   |               |              |               | Г                |                  |                  | I                |
|---------------------------------------------------|---------------|--------------|---------------|------------------|------------------|------------------|------------------|
|                                                   |               |              |               | # Change         | % Change         | # Change         | % Change         |
|                                                   | November 2019 | October 2020 | November 2020 | October 2020 -   | October 2020 -   | November 2019 -  | November 2019 -  |
|                                                   |               |              |               | November 2020    | November 2020    | November 2020    | November 2020    |
| Total Employed - All Industries                   | 872.3         | 844.7        | 856.4         | 11.7             | 1.4%             | -15.9            | -1.8%            |
| Goods-Producing Sector                            | 178.4         | 180.7        | 182.6         | 1.9              | 1.1%             | 4.2              | 2.4%             |
| Agriculture                                       | 5.8           | X            | X             | Data unavailable | Data unavailable | Data unavailable | Data unavailable |
| Forestry, Fishing, Mining, Quarrying, Oil and Gas | 49.0          | 52.7         | 55.3          | 2.6              | 4.9%             | 6.3              | 12.9%            |
| Utilities                                         | 10.8          | 6.5          | 6.1           | -0.4             | -6.2%            | -4.7             | -43.5%           |
| Construction                                      | 73.0          | 76.5         | 76.9          | 0.4              | 0.5%             | 3.9              | 5.3%             |
| Manufacturing                                     | 39.8          | 43.8         | 43.1          | -0.7             | -1.6%            | 3.3              | 8.3%             |
| Services-Producing Sector                         | 693.9         | 664.0        | 673.7         | 9.7              | 1.5%             | -20.2            | -2.9%            |
| Wholesale & Retail Trade                          | 115.2         | 117.5        | 119.8         | 2.3              | 2.0%             | 4.6              | 4.0%             |
| Transportation and Warehousing                    | 58.7          | 56.5         | 59.0          | 2.5              | 4.4%             | 0.3              | 0.5%             |
| Finance, Insurance, Real Estate and Leasing       | 39.5          | 49.6         | 51.6          | 2.0              | 4.0%             | 12.1             | 30.6%            |
| Professional, Scientific and Technical Services   | 108.8         | 90.6         | 91.2          | 0.6              | 0.7%             | -17.6            | -16.2%           |
| Business, Building and Other Support Services     | 31.9          | 34.2         | 28.5          | -5.7             | -16.7%           | -3.4             | -10.7%           |
| Educational Services                              | 66.4          | 51.2         | 57.9          | 6.7              | 13.1%            | -8.5             | -12.8%           |
| Health Care and Social Assistance                 | 113.0         | 107.2        | 109.9         | 2.7              | 2.5%             | -3.1             | -2.7%            |
| Information, Culture and Recreation               | 31.2          | 39.7         | 39.9          | 0.2              | 0.5%             | 8.7              | 27.9%            |
| Accommodation and Food Services                   | 60.7          | 48.7         | 48.6          | -0.1             | -0.2%            | -12.1            | -19.9%           |
| Other Services                                    | 37.7          | 37.9         | 38.3          | 0.4              | 1.1%             | 0.6              | 1.6%             |
| Public Administration                             | 30.8          | 31.0         | 29.0          | -2.0             | -6.5%            | -1.8             | -5.8%            |