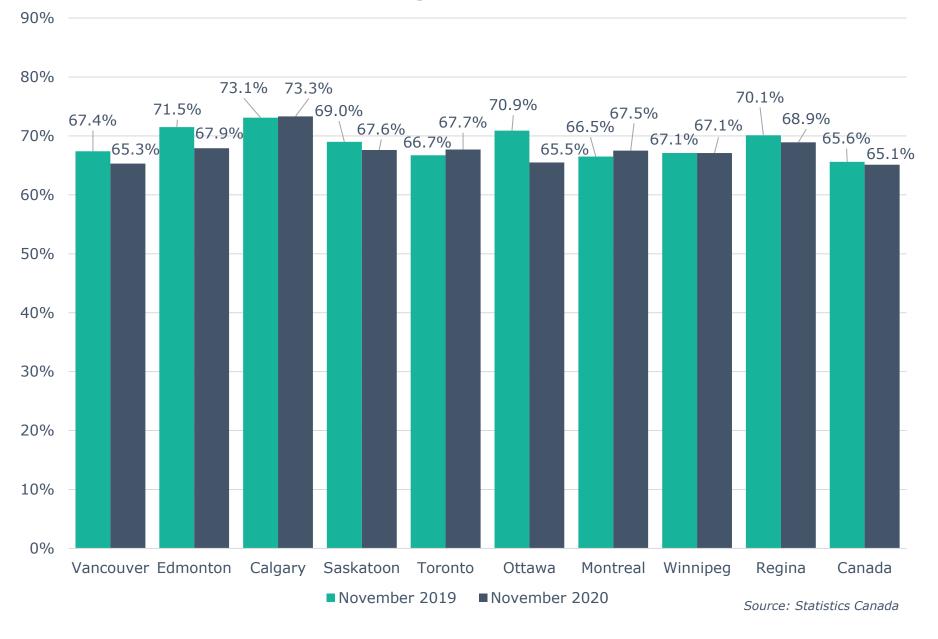

-----------------------------|-----------|
| Number of jobs gained/lost in 2015:                    | (20,500)  |
| Number of jobs gained/lost December 2014 to June 2016: | (46,100)  |
| Number of jobs gained/lost in 2016:                    | (15,700)  |
| Number of jobs gained/lost in 2017:                    | 54,900    |
| Number of jobs gained/lost in 2018:                    | 21,300    |
| Number of jobs gained/lost in 2019:                    | 11,000    |
| Number of jobs gained/lost in 2020 (to-date):          | (120,800) |

Source: Calgary - Table 14-10-0294-02 (282-0135); Alberta - 14-10-0287-01 (282-0087); Statistics Canada

Note: Labour Force Survey, Employment, Seasonally Adjusted

# **Unemployment Rate Across Canada**



# **Labour Force Participation Rate Across Canada**



## **Calgary CMA Employment by Industry (856,400)**



### Calgary CMA 12-Month Net Jobs Gained or Lost by Industry

(November 2020)



## **Calgary CMA Monthly Net Jobs Gained or Lost by Industry**



## **Annual Employment Growth**



■ Total Employment Growth Rate ■ Full-Time Employment Growth Rate ■ Part-Time Employment Growth Rate

Source: Statistics Canada, November 2019 - November 2020