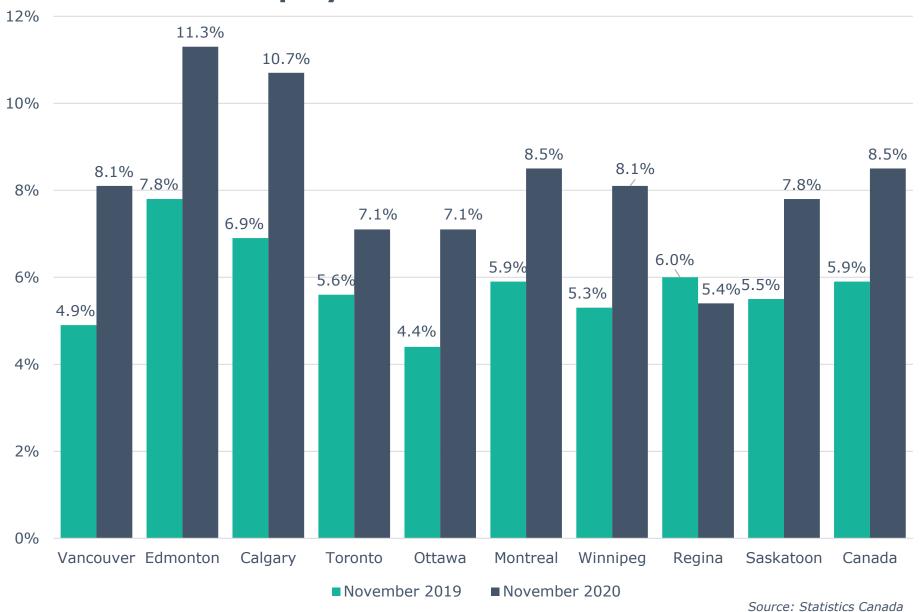

# **Unemployment Rate Across Canada**

| Unemployment Rates for Key Markets |               |              |               |  |  |  |  |  |
|------------------------------------|---------------|--------------|---------------|--|--|--|--|--|
|                                    | November 2019 | October 2020 | November 2020 |  |  |  |  |  |
| Calgary                            | 6.9%          | 11.3%        | 10.7%         |  |  |  |  |  |
| Alberta                            | 7.2%          | 10.7%        | 11.1%         |  |  |  |  |  |
| Canada                             | 5.9%          | 8.9%         | 8.5%          |  |  |  |  |  |
| Montreal                           | 5.9%          | 9.6%         | 8.5%          |  |  |  |  |  |
| Ottawa                             | 4.4%          | 8.1%         | 7.1%          |  |  |  |  |  |
| Toronto                            | 5.6%          | 8.1%         | 7.1%          |  |  |  |  |  |
| Edmonton                           | 7.8%          | 12.0%        | 11.3%         |  |  |  |  |  |
| Vancouver                          | 4.9%          | 9.7%         | 8.1%          |  |  |  |  |  |
| Winnipeg                           | 5.3%          | 8.7%         | 8.1%          |  |  |  |  |  |
| Regina                             | 6.0%          | 6.1%         | 5.4%          |  |  |  |  |  |
| Saskatoon                          | 5.5%          | 8.1%         | 7.8%          |  |  |  |  |  |
| <b>Wood Buffalo</b>                |               |              |               |  |  |  |  |  |