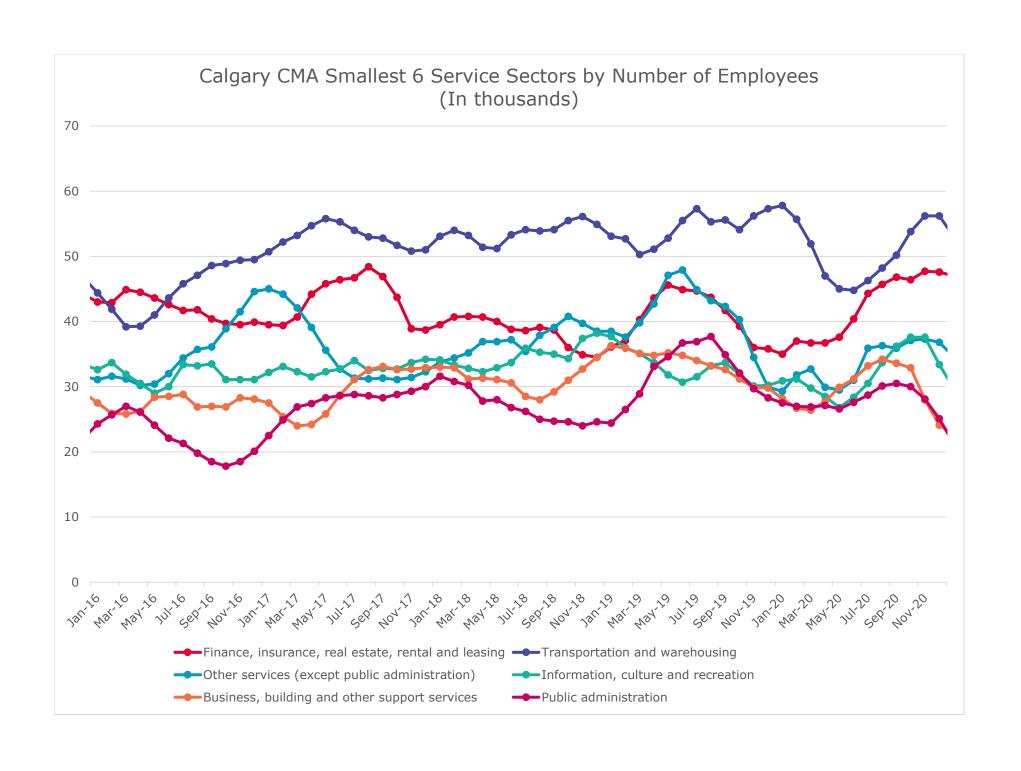

# **CALGARY CMA**

Table: 14-10-0397-01 (282-0130) Labour force survey estimates (LFS), employment by census metropolitan area based on 2011 census boundaries and North American Industry Classification System (NAICS), 3-month moving average, unadjusted for seasonality, monthly (persons x 1,000)

|                                                   | January 2020 | December 2020 | January 2021 | # Change<br>December 2020 -<br>January 2021 | % Change<br>December 2020 -<br>January 2021 | # Change<br>January 2020 -<br>January 2021 | % Change<br>January 2020 -<br>January 2021 |
|---------------------------------------------------|--------------|---------------|--------------|---------------------------------------------|---------------------------------------------|--------------------------------------------|--------------------------------------------|
| Total Employed - All Industries                   | 819.0        | 821.0         | 811.8        | -9.2                                        | -1.1%                                       | -7.2                                       | -0.9%                                      |
| Goods-Producing Sector                            | 165.6        | 178.2         | 180.7        | 2.5                                         | 1.4%                                        | 15.1                                       | 9.1%                                       |
| Agriculture                                       | 4.5          | х             | 1.6          | Data unavailable                            | Data unavailable                            | -2.9                                       | -64.4%                                     |
| Forestry, Fishing, Mining, Quarrying, Oil and Gas | 50.3         | 54.2          | 56.7         | 2.5                                         | 4.6%                                        | 6.4                                        | 12.7%                                      |
| Utilities                                         | 9.5          | 6.8           | 8.0          | 1.2                                         | 17.6%                                       | -1.5                                       | -15.8%                                     |
| Construction                                      | 66.3         | 73.0          | 71.4         | -1.6                                        | -2.2%                                       | 5.1                                        | 7.7%                                       |
| Manufacturing                                     | 34.9         | 43.0          | 43.0         | 0.0                                         | 0.0%                                        | 8.1                                        | 23.2%                                      |
| Services-Producing Sector                         | 653.5        | 642.8         | 631.2        | -11.6                                       | -1.8%                                       | -22.3                                      | -3.4%                                      |
| Wholesale & Retail Trade                          | 107.8        | 114.4         | 111.9        | -2.5                                        | -2.2%                                       | 4.1                                        | 3.8%                                       |
| Transportation and Warehousing                    | 57.8         | 56.2          | 53.1         | -3.1                                        | -5.5%                                       | -4.7                                       | -8.1%                                      |
| Finance, Insurance, Real Estate and Leasing       | 35.0         | 47.6          | 47.0         | -0.6                                        | -1.3%                                       | 12.0                                       | 34.3%                                      |
| Professional, Scientific and Technical Services   | 101.8        | 89.9          | 88.9         | -1.0                                        | -1.1%                                       | -12.9                                      | -12.7%                                     |
| Business, Building and Other Support Services     | 28.2         | 24.1          | 22.7         | -1.4                                        | -5.8%                                       | -5.5                                       | -19.5%                                     |
| Educational Services                              | 66.3         | 59.1          | 63.9         | 4.8                                         | 8.1%                                        | -2.4                                       | -3.6%                                      |
| Health Care and Social Assistance                 | 111.4        | 105.6         | 108.3        | 2.7                                         | 2.6%                                        | -3.1                                       | -2.8%                                      |
| Information, Culture and Recreation               | 30.9         | 33.4          | 29.8         | -3.6                                        | -10.8%                                      | -1.1                                       | -3.6%                                      |
| Accommodation and Food Services                   | 57.4         | 50.5          | 49.6         | -0.9                                        | -1.8%                                       | -7.8                                       | -13.6%                                     |
| Other Services                                    | 29.3         | 36.8          | 34.6         | -2.2                                        | -6.0%                                       | 5.3                                        | 18.1%                                      |
| Public Administration                             | 27.5         | 25.1          | 21.3         | -3.8                                        | -15.1%                                      | -6.2                                       | -22.5%                                     |