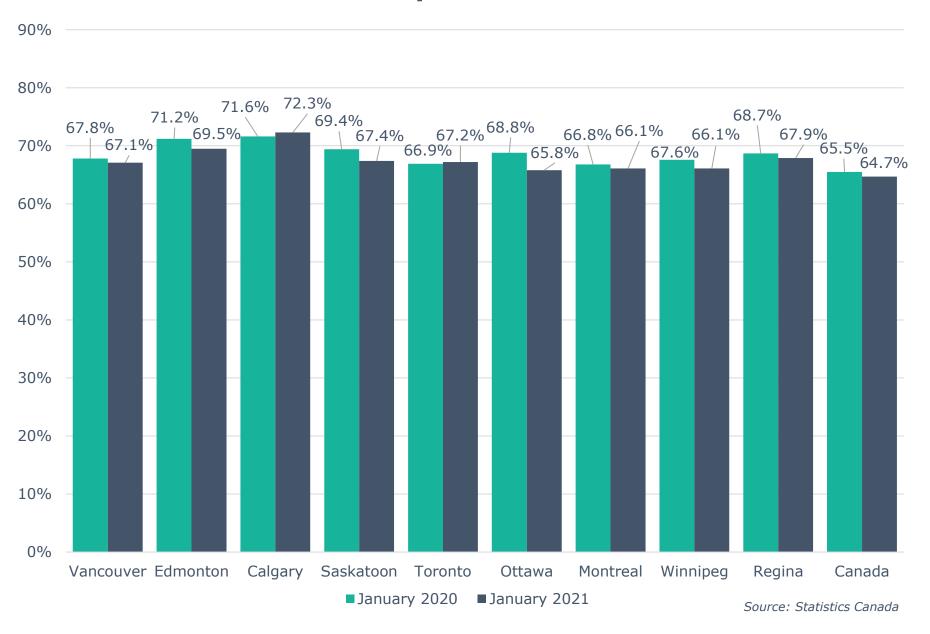

ecember 2014 to June 2016: | (73,800)  |
| Number of jobs gained/lost in 2016:                    | (21,500)  |
| Number of jobs gained/lost in 2017:                    | 57,300    |
| Number of jobs gained/lost in 2018:                    | 21,000    |
| Number of jobs gained/lost in 2019:                    | 1,500     |
| Number of jobs gained/lost in 2020:                    | (109,900) |
| Number of jobs gained/lost in 2021 (to-date):          | 20,800    |
|                                                        |           |

Source: Calgary - Table 14-10-0294-02 (282-0135); Alberta - 14-10-0287-01 (282-0087); Statistics Canada

Note: Labour Force Survey, Employment, Seasonally Adjusted

## **Unemployment Rate Across Canada**



## **Labour Force Participation Rate Across Canada**



## Calgary CMA Employment by Industry (811,800)



# Calgary CMA 12-Month Net Jobs Gained or Lost by Industry (January 2021)



### **Calgary CMA Monthly Net Jobs Gained or Lost by Industry**



## **Annual Employment Growth**



Source: Statistics Canada, January 2020 - January 2021