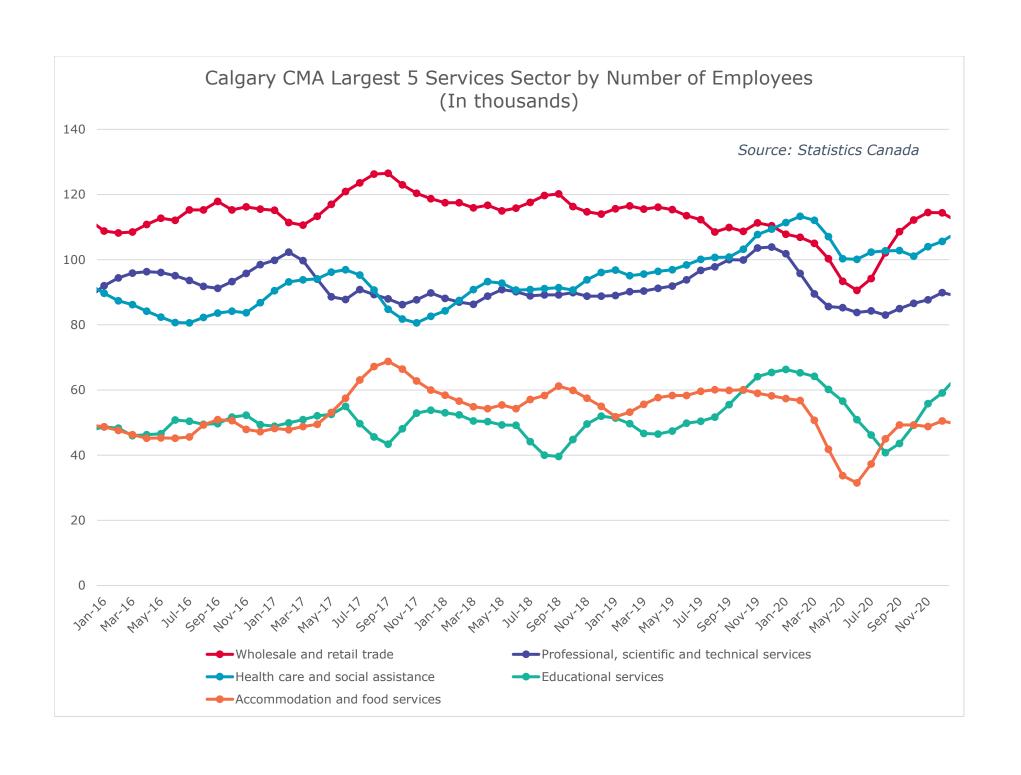

## Calgary CMA Employment by Industry (811,800)

|                                                   | January 2020 | December 2020 | January 2021 | # Change<br>December 2020 -<br>January 2021 | % Change<br>December 2020 -<br>January 2021 | # Change<br>January 2020 -<br>January 2021 | % Change<br>January 2020 -<br>January 2021 |
|---------------------------------------------------|--------------|---------------|--------------|---------------------------------------------|---------------------------------------------|--------------------------------------------|--------------------------------------------|
| Total Employed - All Industries                   | 819.0        | 821.0         | 811.8        | -9.2                                        | -1.1%                                       | -7.2                                       | -0.9%                                      |
| Goods-Producing Sector                            | 165.6        | 178.2         | 180.7        | 2.5                                         | 1.4%                                        | 15.1                                       | 9.1%                                       |
| Agriculture                                       | 4.5          | х             | 1.6          | Data unavailable                            | Data unavailable                            | -2.9                                       | -64.4%                                     |
| Forestry, Fishing, Mining, Quarrying, Oil and Gas | 50.3         | 54.2          | 56.7         | 2.5                                         | 4.6%                                        | 6.4                                        | 12.7%                                      |
| Utilities                                         | 9.5          | 6.8           | 8.0          | 1.2                                         | 17.6%                                       | -1.5                                       | -15.8%                                     |
| Construction                                      | 66.3         | 73.0          | 71.4         | -1.6                                        | -2.2%                                       | 5.1                                        | 7.7%                                       |
| Manufacturing                                     | 34.9         | 43.0          | 43.0         | 0.0                                         | 0.0%                                        | 8.1                                        | 23.2%                                      |
| Services-Producing Sector                         | 653.5        | 642.8         | 631.2        | -11.6                                       | -1.8%                                       | -22.3                                      | -3.4%                                      |
| Wholesale & Retail Trade                          | 107.8        | 114.4         | 111.9        | -2.5                                        | -2.2%                                       | 4.1                                        | 3.8%                                       |
| Transportation and Warehousing                    | 57.8         | 56.2          | 53.1         | -3.1                                        | -5.5%                                       | -4.7                                       | -8.1%                                      |
| Finance, Insurance, Real Estate and Leasing       | 35.0         | 47.6          | 47.0         | -0.6                                        | -1.3%                                       | 12.0                                       | 34.3%                                      |
| Professional, Scientific and Technical Services   | 101.8        | 89.9          | 88.9         | -1.0                                        | -1.1%                                       | -12.9                                      | -12.7%                                     |
| Business, Building and Other Support Services     | 28.2         | 24.1          | 22.7         | -1.4                                        | -5.8%                                       | -5.5                                       | -19.5%                                     |
| Educational Services                              | 66.3         | 59.1          | 63.9         | 4.8                                         | 8.1%                                        | -2.4                                       | -3.6%                                      |
| Health Care and Social Assistance                 | 111.4        | 105.6         | 108.3        | 2.7                                         | 2.6%                                        | -3.1                                       | -2.8%                                      |
| Information, Culture and Recreation               | 30.9         | 33.4          | 29.8         | -3.6                                        | -10.8%                                      | -1.1                                       | -3.6%                                      |
| Accommodation and Food Services                   | 57.4         | 50.5          | 49.6         | -0.9                                        | -1.8%                                       | -7.8                                       | -13.6%                                     |
| Other Services                                    | 29.3         | 36.8          | 34.6         | -2.2                                        | -6.0%                                       | 5.3                                        | 18.1%                                      |
| Public Administration                             | 27.5         | 25.1          | 21.3         | -3.8                                        | -15.1%                                      | -6.2                                       | -22.5%                                     |