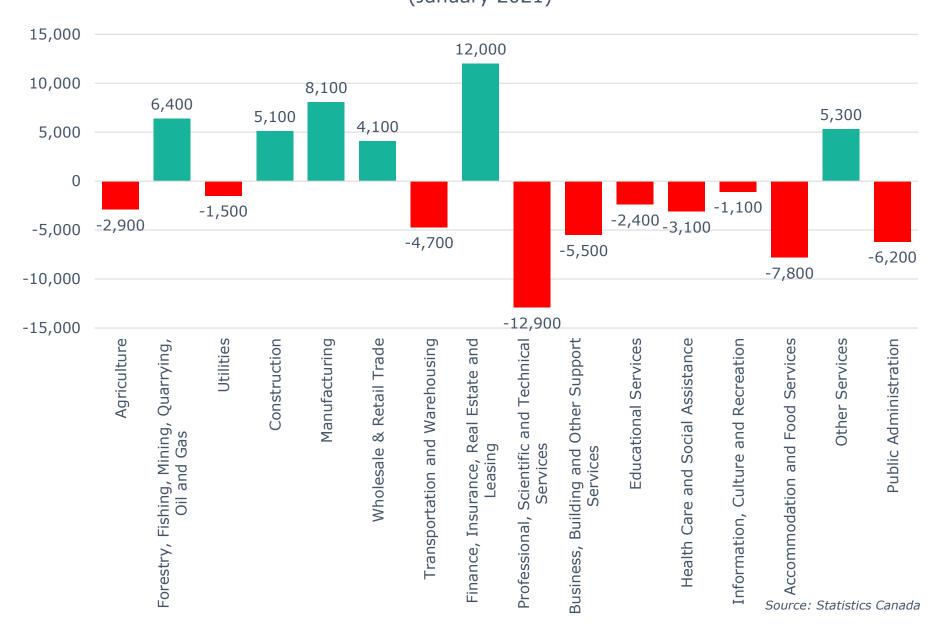

# Calgary CMA 12-Month Net Jobs Gained or Lost by Industry (January 2021)

|                                                   | January 2020 | December 2020 | January 2021 | # Change<br>December 2020 -<br>January 2021 | % Change<br>December 2020 -<br>January 2021 | # Change<br>January 2020 -<br>January 2021 | % Change<br>January 2020 -<br>January 2021 |
|---------------------------------------------------|--------------|---------------|--------------|---------------------------------------------|---------------------------------------------|--------------------------------------------|--------------------------------------------|
| Total Employed - All Industries                   | 819.0        | 821.0         | 811.8        | -9.2                                        | -1.1%                                       | -7.2                                       | -0.9%                                      |
| Goods-Producing Sector                            | 165.6        | 178.2         | 180.7        | 2.5                                         | 1.4%                                        | 15.1                                       | 9.1%                                       |
| Agriculture                                       | 4.5          | х             | 1.6          | Data unavailable                            | Data unavailable                            | -2.9                                       | -64.4%                                     |
| Forestry, Fishing, Mining, Quarrying, Oil and Gas | 50.3         | 54.2          | 56.7         | 2.5                                         | 4.6%                                        | 6.4                                        | 12.7%                                      |
| Utilities                                         | 9.5          | 6.8           | 8.0          | 1.2                                         | 17.6%                                       | -1.5                                       | -15.8%                                     |
| Construction                                      | 66.3         | 73.0          | 71.4         | -1.6                                        | -2.2%                                       | 5.1                                        | 7.7%                                       |
| Manufacturing                                     | 34.9         | 43.0          | 43.0         | 0.0                                         | 0.0%                                        | 8.1                                        | 23.2%                                      |
| Services-Producing Sector                         | 653.5        | 642.8         | 631.2        | -11.6                                       | -1.8%                                       | -22.3                                      | -3.4%                                      |
| Wholesale & Retail Trade                          | 107.8        | 114.4         | 111.9        | -2.5                                        | -2.2%                                       | 4.1                                        | 3.8%                                       |
| Transportation and Warehousing                    | 57.8         | 56.2          | 53.1         | -3.1                                        | -5.5%                                       | -4.7                                       | -8.1%                                      |
| Finance, Insurance, Real Estate and Leasing       | 35.0         | 47.6          | 47.0         | -0.6                                        | -1.3%                                       | 12.0                                       | 34.3%                                      |
| Professional, Scientific and Technical Services   | 101.8        | 89.9          | 88.9         | -1.0                                        | -1.1%                                       | -12.9                                      | -12.7%                                     |
| Business, Building and Other Support Services     | 28.2         | 24.1          | 22.7         | -1.4                                        | -5.8%                                       | -5.5                                       | -19.5%                                     |
| Educational Services                              | 66.3         | 59.1          | 63.9         | 4.8                                         | 8.1%                                        | -2.4                                       | -3.6%                                      |
| Health Care and Social Assistance                 | 111.4        | 105.6         | 108.3        | 2.7                                         | 2.6%                                        | -3.1                                       | -2.8%                                      |
| Information, Culture and Recreation               | 30.9         | 33.4          | 29.8         | -3.6                                        | -10.8%                                      | -1.1                                       | -3.6%                                      |
| Accommodation and Food Services                   | 57.4         | 50.5          | 49.6         | -0.9                                        | -1.8%                                       | -7.8                                       | -13.6%                                     |
| Other Services                                    | 29.3         | 36.8          | 34.6         | -2.2                                        | -6.0%                                       | 5.3                                        | 18.1%                                      |
| Public Administration                             | 27.5         | 25.1          | 21.3         | -3.8                                        | -15.1%                                      | -6.2                                       | -22.5%                                     |