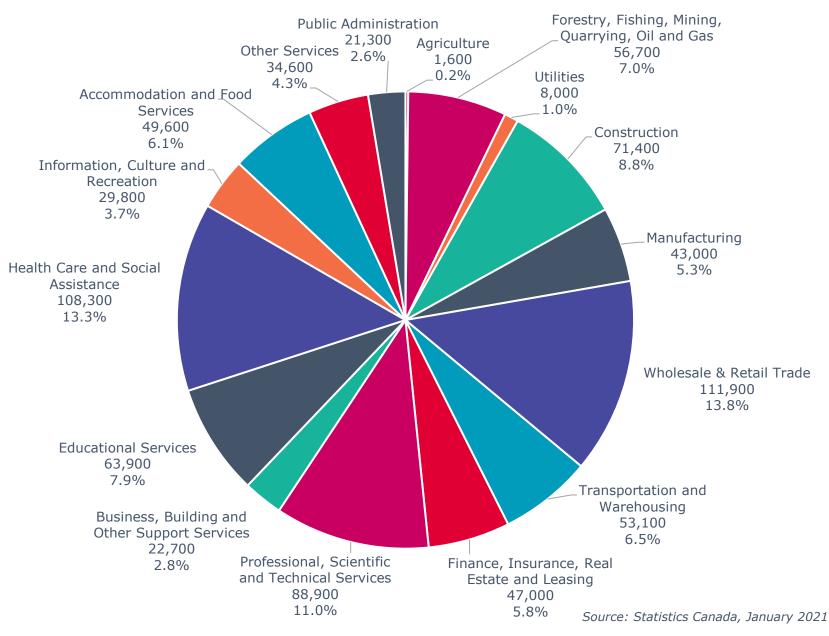

## Calgary CMA Employment by Industry (811,800)

|                                                   | January 2020 | December 2020 | January 2021 | # Change<br>December 2020 -<br>January 2021 | % Change<br>December 2020 -<br>January 2021 | # Change<br>January 2020 -<br>January 2021 | % Change<br>January 2020 -<br>January 2021 |
|---------------------------------------------------|--------------|---------------|--------------|---------------------------------------------|---------------------------------------------|--------------------------------------------|--------------------------------------------|
| Total Employed - All Industries                   | 819.0        | 821.0         | 811.8        | -9.2                                        | -1.1%                                       | -7.2                                       | -0.9%                                      |
| Goods-Producing Sector                            | 165.6        | 178.2         | 180.7        | 2.5                                         | 1.4%                                        | 15.1                                       | 9.1%                                       |
| Agriculture                                       | 4.5          | х             | 1.6          | Data unavailable                            | Data unavailable                            | -2.9                                       | -64.4%                                     |
| Forestry, Fishing, Mining, Quarrying, Oil and Gas | 50.3         | 54.2          | 56.7         | 2.5                                         | 4.6%                                        | 6.4                                        | 12.7%                                      |
| Utilities                                         | 9.5          | 6.8           | 8.0          | 1.2                                         | 17.6%                                       | -1.5                                       | -15.8%                                     |
| Construction                                      | 66.3         | 73.0          | 71.4         | -1.6                                        | -2.2%                                       | 5.1                                        | 7.7%                                       |
| Manufacturing                                     | 34.9         | 43.0          | 43.0         | 0.0                                         | 0.0%                                        | 8.1                                        | 23.2%                                      |
| Services-Producing Sector                         | 653.5        | 642.8         | 631.2        | -11.6                                       | -1.8%                                       | -22.3                                      | -3.4%                                      |
| Wholesale & Retail Trade                          | 107.8        | 114.4         | 111.9        | -2.5                                        | -2.2%                                       | 4.1                                        | 3.8%                                       |
| Transportation and Warehousing                    | 57.8         | 56.2          | 53.1         | -3.1                                        | -5.5%                                       | -4.7                                       | -8.1%                                      |
| Finance, Insurance, Real Estate and Leasing       | 35.0         | 47.6          | 47.0         | -0.6                                        | -1.3%                                       | 12.0                                       | 34.3%                                      |
| Professional, Scientific and Technical Services   | 101.8        | 89.9          | 88.9         | -1.0                                        | -1.1%                                       | -12.9                                      | -12.7%                                     |
| Business, Building and Other Support Services     | 28.2         | 24.1          | 22.7         | -1.4                                        | -5.8%                                       | -5.5                                       | -19.5%                                     |
| Educational Services                              | 66.3         | 59.1          | 63.9         | 4.8                                         | 8.1%                                        | -2.4                                       | -3.6%                                      |
| Health Care and Social Assistance                 | 111.4        | 105.6         | 108.3        | 2.7                                         | 2.6%                                        | -3.1                                       | -2.8%                                      |
| Information, Culture and Recreation               | 30.9         | 33.4          | 29.8         | -3.6                                        | -10.8%                                      | -1.1                                       | -3.6%                                      |
| Accommodation and Food Services                   | 57.4         | 50.5          | 49.6         | -0.9                                        | -1.8%                                       | -7.8                                       | -13.6%                                     |
| Other Services                                    | 29.3         | 36.8          | 34.6         | -2.2                                        | -6.0%                                       | 5.3                                        | 18.1%                                      |
| Public Administration                             | 27.5         | 25.1          | 21.3         | -3.8                                        | -15.1%                                      | -6.2                                       | -22.5%                                     |