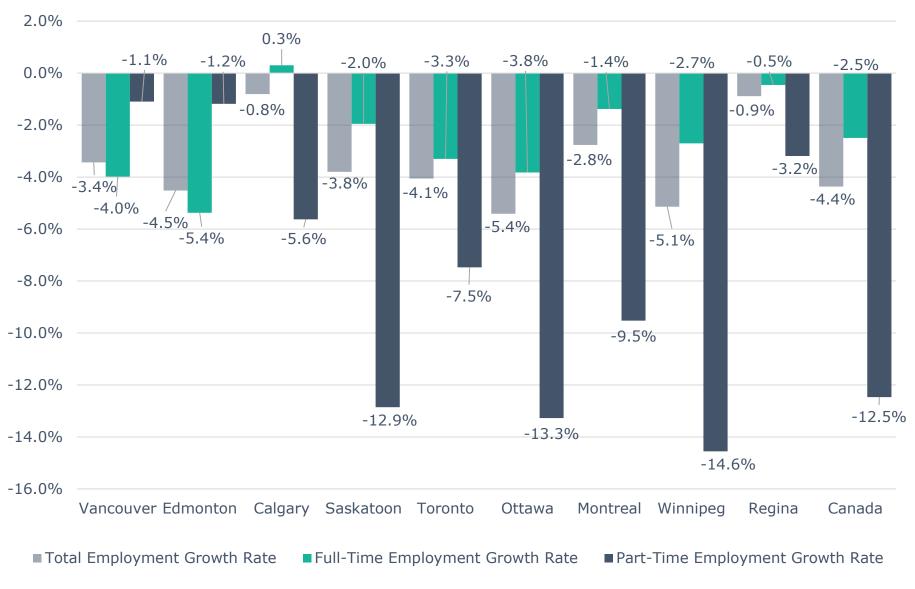

## **Annual Employment Growth**

Source: Statistics Canada, January 2020 - January 2021

| Unemployment Rates for Key Markets |              |               |              |  |  |  |  |  |
|------------------------------------|--------------|---------------|--------------|--|--|--|--|--|
|                                    | January 2020 | December 2020 | January 2021 |  |  |  |  |  |
| Calgary                            | 7.5%         | 10.5%         | 10.6%        |  |  |  |  |  |
| Alberta                            | 7.4%         | 11.1%         | 10.7%        |  |  |  |  |  |
| Canada                             | 5.6%         | 8.8%          | 9.4%         |  |  |  |  |  |
| Montreal                           | 5.8%         | 8.1%          | 8.5%         |  |  |  |  |  |
| Ottawa                             | 4.3%         | 6.8%          | 6.7%         |  |  |  |  |  |
| Toronto                            | 5.5%         | 6.8%          | 6.7%         |  |  |  |  |  |
| Edmonton                           | 8.3%         | 11.4%         | 11.9%        |  |  |  |  |  |
| Vancouver                          | 4.5%         | 7.3%          | 7.8%         |  |  |  |  |  |
| Winnipeg                           | 5.2%         | 8.6%          | 8.8%         |  |  |  |  |  |
| Regina                             | 6.9%         | 6.3%          | 7.6%         |  |  |  |  |  |
| Saskatoon                          | 6.1%         | 8.2%          | 8.6%         |  |  |  |  |  |
| <b>Wood Buffalo</b>                |              |               |              |  |  |  |  |  |