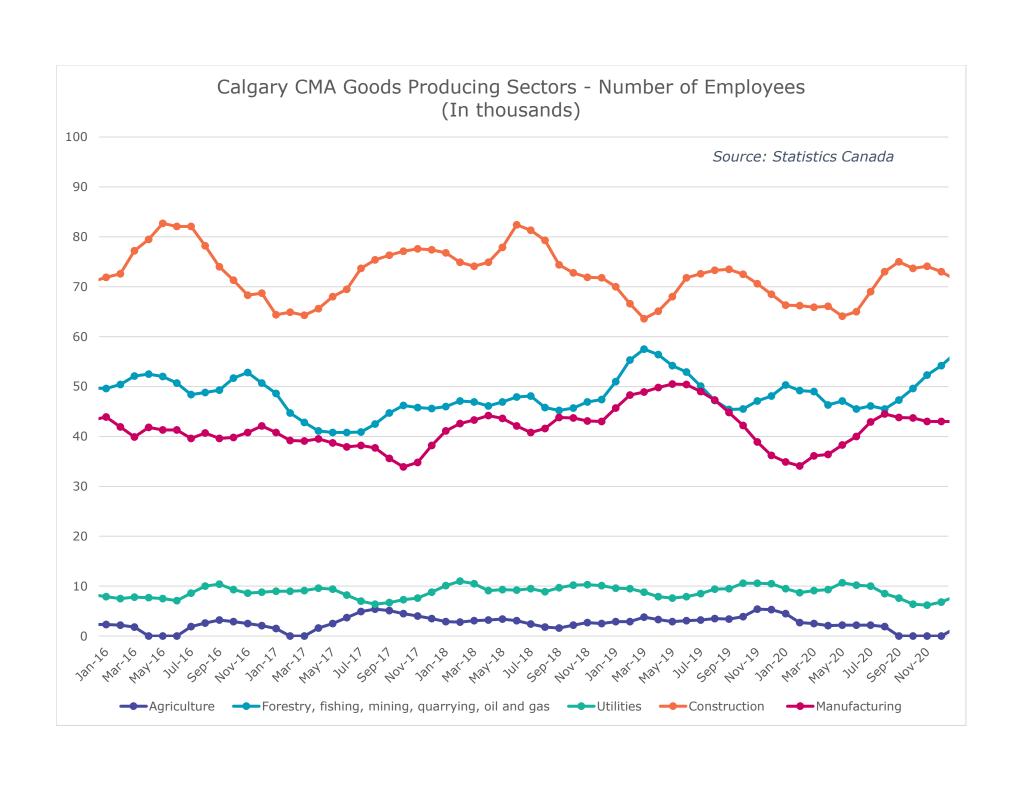

|                                                   | January 2020 | December 2020 | January 2021 | # Change<br>December 2020 -<br>January 2021 | % Change<br>December 2020 -<br>January 2021 | # Change<br>January 2020 -<br>January 2021 | % Change<br>January 2020 -<br>January 2021 |
|---------------------------------------------------|--------------|---------------|--------------|---------------------------------------------|---------------------------------------------|--------------------------------------------|--------------------------------------------|
| Total Employed - All Industries                   | 819.0        | 821.0         | 811.8        | -9.2                                        | -1.1%                                       | -7.2                                       | -0.9%                                      |
| Goods-Producing Sector                            | 165.6        | 178.2         | 180.7        | 2.5                                         | 1.4%                                        | 15.1                                       | 9.1%                                       |
| Agriculture                                       | 4.5          | х             | 1.6          | Data unavailable                            | Data unavailable                            | -2.9                                       | -64.4%                                     |
| Forestry, Fishing, Mining, Quarrying, Oil and Gas | 50.3         | 54.2          | 56.7         | 2.5                                         | 4.6%                                        | 6.4                                        | 12.7%                                      |
| Utilities                                         | 9.5          | 6.8           | 8.0          | 1.2                                         | 17.6%                                       | -1.5                                       | -15.8%                                     |
| Construction                                      | 66.3         | 73.0          | 71.4         | -1.6                                        | -2.2%                                       | 5.1                                        | 7.7%                                       |
| Manufacturing                                     | 34.9         | 43.0          | 43.0         | 0.0                                         | 0.0%                                        | 8.1                                        | 23.2%                                      |
| Services-Producing Sector                         | 653.5        | 642.8         | 631.2        | -11.6                                       | -1.8%                                       | -22.3                                      | -3.4%                                      |
| Wholesale & Retail Trade                          | 107.8        | 114.4         | 111.9        | -2.5                                        | -2.2%                                       | 4.1                                        | 3.8%                                       |
| Transportation and Warehousing                    | 57.8         | 56.2          | 53.1         | -3.1                                        | -5.5%                                       | -4.7                                       | -8.1%                                      |
| Finance, Insurance, Real Estate and Leasing       | 35.0         | 47.6          | 47.0         | -0.6                                        | -1.3%                                       | 12.0                                       | 34.3%                                      |
| Professional, Scientific and Technical Services   | 101.8        | 89.9          | 88.9         | -1.0                                        | -1.1%                                       | -12.9                                      | -12.7%                                     |
| Business, Building and Other Support Services     | 28.2         | 24.1          | 22.7         | -1.4                                        | -5.8%                                       | -5.5                                       | -19.5%                                     |
| Educational Services                              | 66.3         | 59.1          | 63.9         | 4.8                                         | 8.1%                                        | -2.4                                       | -3.6%                                      |
| Health Care and Social Assistance                 | 111.4        | 105.6         | 108.3        | 2.7                                         | 2.6%                                        | -3.1                                       | -2.8%                                      |
| Information, Culture and Recreation               | 30.9         | 33.4          | 29.8         | -3.6                                        | -10.8%                                      | -1.1                                       | -3.6%                                      |
| Accommodation and Food Services                   | 57.4         | 50.5          | 49.6         | -0.9                                        | -1.8%                                       | -7.8                                       | -13.6%                                     |
| Other Services                                    | 29.3         | 36.8          | 34.6         | -2.2                                        | -6.0%                                       | 5.3                                        | 18.1%                                      |
| Public Administration                             | 27.5         | 25.1          | 21.3         | -3.8                                        | -15.1%                                      | -6.2                                       | -22.5%                                     |