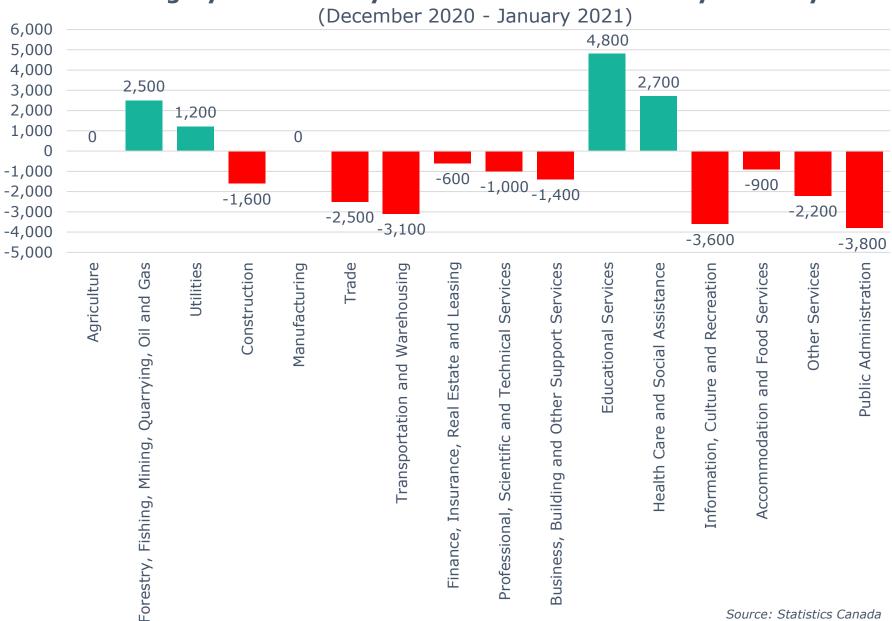

### **Calgary CMA Monthly Net Jobs Gained or Lost by Industry**

|                                                   | January 2020 | December 2020 | January 2021 | # Change<br>December 2020 -<br>January 2021 | % Change<br>December 2020 -<br>January 2021 | # Change<br>January 2020 -<br>January 2021 | % Change<br>January 2020 -<br>January 2021 |
|---------------------------------------------------|--------------|---------------|--------------|---------------------------------------------|---------------------------------------------|--------------------------------------------|--------------------------------------------|
| Total Employed - All Industries                   | 819.0        | 821.0         | 811.8        | -9.2                                        | -1.1%                                       | -7.2                                       | -0.9%                                      |
| Goods-Producing Sector                            | 165.6        | 178.2         | 180.7        | 2.5                                         | 1.4%                                        | 15.1                                       | 9.1%                                       |
| Agriculture                                       | 4.5          | х             | 1.6          | Data unavailable                            | Data unavailable                            | -2.9                                       | -64.4%                                     |
| Forestry, Fishing, Mining, Quarrying, Oil and Gas | 50.3         | 54.2          | 56.7         | 2.5                                         | 4.6%                                        | 6.4                                        | 12.7%                                      |
| Utilities                                         | 9.5          | 6.8           | 8.0          | 1.2                                         | 17.6%                                       | -1.5                                       | -15.8%                                     |
| Construction                                      | 66.3         | 73.0          | 71.4         | -1.6                                        | -2.2%                                       | 5.1                                        | 7.7%                                       |
| Manufacturing                                     | 34.9         | 43.0          | 43.0         | 0.0                                         | 0.0%                                        | 8.1                                        | 23.2%                                      |
| Services-Producing Sector                         | 653.5        | 642.8         | 631.2        | -11.6                                       | -1.8%                                       | -22.3                                      | -3.4%                                      |
| Wholesale & Retail Trade                          | 107.8        | 114.4         | 111.9        | -2.5                                        | -2.2%                                       | 4.1                                        | 3.8%                                       |
| Transportation and Warehousing                    | 57.8         | 56.2          | 53.1         | -3.1                                        | -5.5%                                       | -4.7                                       | -8.1%                                      |
| Finance, Insurance, Real Estate and Leasing       | 35.0         | 47.6          | 47.0         | -0.6                                        | -1.3%                                       | 12.0                                       | 34.3%                                      |
| Professional, Scientific and Technical Services   | 101.8        | 89.9          | 88.9         | -1.0                                        | -1.1%                                       | -12.9                                      | -12.7%                                     |
| Business, Building and Other Support Services     | 28.2         | 24.1          | 22.7         | -1.4                                        | -5.8%                                       | -5.5                                       | -19.5%                                     |
| Educational Services                              | 66.3         | 59.1          | 63.9         | 4.8                                         | 8.1%                                        | -2.4                                       | -3.6%                                      |
| Health Care and Social Assistance                 | 111.4        | 105.6         | 108.3        | 2.7                                         | 2.6%                                        | -3.1                                       | -2.8%                                      |
| Information, Culture and Recreation               | 30.9         | 33.4          | 29.8         | -3.6                                        | -10.8%                                      | -1.1                                       | -3.6%                                      |
| Accommodation and Food Services                   | 57.4         | 50.5          | 49.6         | -0.9                                        | -1.8%                                       | -7.8                                       | -13.6%                                     |
| Other Services                                    | 29.3         | 36.8          | 34.6         | -2.2                                        | -6.0%                                       | 5.3                                        | 18.1%                                      |
| Public Administration                             | 27.5         | 25.1          | 21.3         | -3.8                                        | -15.1%                                      | -6.2                                       | -22.5%                                     |