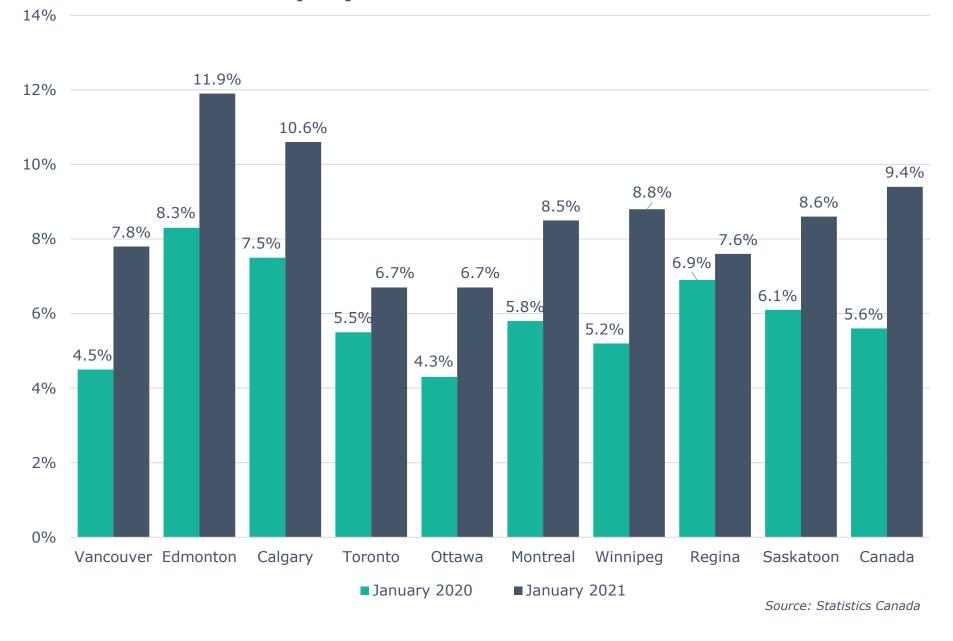

## **Unemployment Rate Across Canada**

| Unemployment Rates for Key Markets |              |               |              |  |  |  |  |  |
|------------------------------------|--------------|---------------|--------------|--|--|--|--|--|
|                                    | January 2020 | December 2020 | January 2021 |  |  |  |  |  |
| Calgary                            | 7.5%         | 10.5%         | 10.6%        |  |  |  |  |  |
| Alberta                            | 7.4%         | 11.1%         | 10.7%        |  |  |  |  |  |
| Canada                             | 5.6%         | 8.8%          | 9.4%         |  |  |  |  |  |
| Montreal                           | 5.8%         | 8.1%          | 8.5%         |  |  |  |  |  |
| Ottawa                             | 4.3%         | 6.8%          | 6.7%         |  |  |  |  |  |
| Toronto                            | 5.5%         | 6.8%          | 6.7%         |  |  |  |  |  |
| Edmonton                           | 8.3%         | 11.4%         | 11.9%        |  |  |  |  |  |
| Vancouver                          | 4.5%         | 7.3%          | 7.8%         |  |  |  |  |  |
| Winnipeg                           | 5.2%         | 8.6%          | 8.8%         |  |  |  |  |  |
| Regina                             | 6.9%         | 6.3%          | 7.6%         |  |  |  |  |  |
| Saskatoon                          | 6.1%         | 8.2%          | 8.6%         |  |  |  |  |  |
| <b>Wood Buffalo</b>                |              |               |              |  |  |  |  |  |