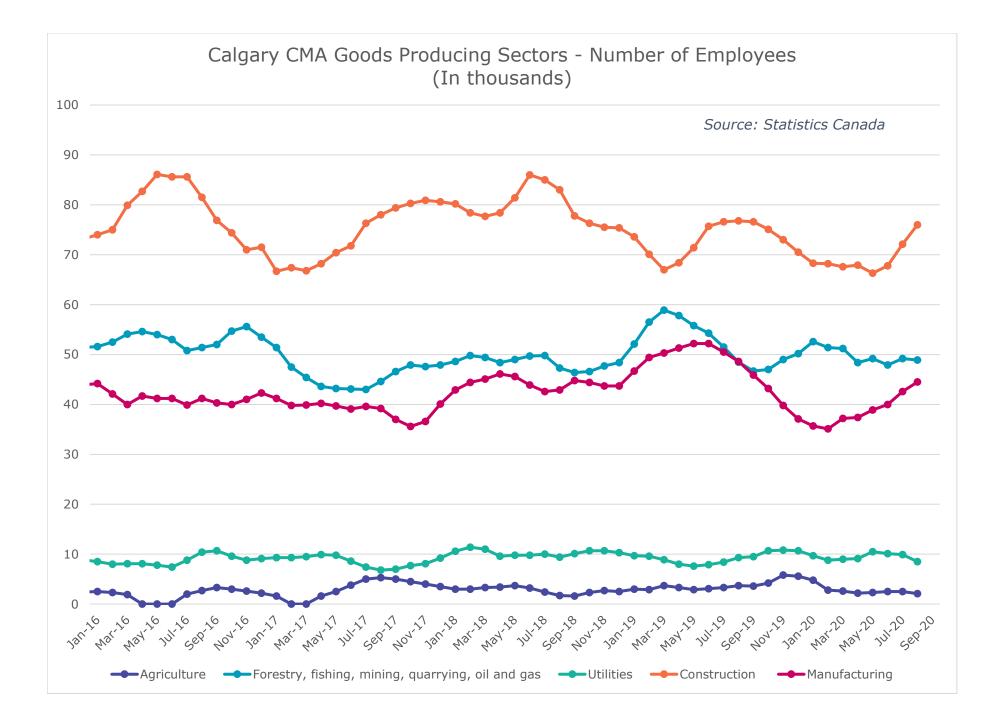

### **Province of Alberta**

| Table: 14-10-0355-01 (282-0088) Labour force survey estimates (LFS), employment by North American Industry Classification System (NAICS), seasonally adjusted, monthly (persons x 1,000) |             |           |             |                                        |                                        |                                          |                                          |  |
|------------------------------------------------------------------------------------------------------------------------------------------------------------------------------------------|-------------|-----------|-------------|----------------------------------------|----------------------------------------|------------------------------------------|------------------------------------------|--|
|                                                                                                                                                                                          | August 2019 | July 2020 | August 2020 | # Change<br>July 2020 -<br>August 2020 | % Change<br>July 2020 -<br>August 2020 | # Change<br>August 2019 -<br>August 2020 | % Change<br>August 2019 -<br>August 2020 |  |
| Total Employed - All Industries                                                                                                                                                          | 2,342.7     | 2,156.1   | 2,165.8     | 9.7                                    | 0.4%                                   | -176.9                                   | -7.6%                                    |  |
| Goods-Producing Sector                                                                                                                                                                   | 588.7       | 536.6     |             | -10.8                                  | -2.0%                                  | -62.9                                    | -10.7%                                   |  |
| Agriculture                                                                                                                                                                              | 50.3        | 44.7      | 38.6        | -6.1                                   | -13.6%                                 | -11.7                                    | -23.3%                                   |  |
| Forestry, Fishing, Mining, Quarrying, Oil and Gas                                                                                                                                        | 138.3       | 131.7     | 125.1       | -6.6                                   | -5.0%                                  | -13.2                                    | -9.5%                                    |  |
| Utilities                                                                                                                                                                                | 24.5        | 21.0      | 22.2        | 1.2                                    | 5.7%                                   | -2.3                                     | -9.4%                                    |  |
| Construction                                                                                                                                                                             | 240.9       | 219.6     | 219.2       | -0.4                                   | -0.2%                                  | -21.7                                    | -9.0%                                    |  |
| Manufacturing                                                                                                                                                                            | 134.8       | 119.6     | 120.8       | 1.2                                    | 1.0%                                   | -14.0                                    | -10.4%                                   |  |
| Services-Producing Sector                                                                                                                                                                | 1,754.0     | 1,619.5   | 1,640.0     | 20.5                                   | 1.3%                                   | -114.0                                   | -6.5%                                    |  |
| Wholesale & Retail Trade                                                                                                                                                                 | 338.5       | 310.3     | 318.6       | 8.3                                    | 2.7%                                   | -19.9                                    | -5.9%                                    |  |
| Transportation and Warehousing                                                                                                                                                           | 138.3       | 121.4     | 121.3       | -0.1                                   | -0.1%                                  | -17.0                                    | -12.3%                                   |  |
| Finance, Insurance, Real Estate and Leasing                                                                                                                                              | 105.6       | 109.4     | 107.5       | -1.9                                   | -1.7%                                  | 1.9                                      | 1.8%                                     |  |
| Professional, Scientific and Technical Services                                                                                                                                          | 187.7       | 171.3     | 184.3       | 13.0                                   | 7.6%                                   | -3.4                                     | -1.8%                                    |  |
| Business, Building and Other Support Services                                                                                                                                            | 82.4        | 74.6      | 74.4        | -0.2                                   | -0.3%                                  | -8.0                                     | -9.7%                                    |  |
| Educational Services                                                                                                                                                                     | 157.7       | 142.0     | 144.9       | 2.9                                    | 2.0%                                   | -12.8                                    | -8.1%                                    |  |
| Health Care and Social Assistance                                                                                                                                                        | 293.8       | 303.8     | 304.1       | 0.3                                    | 0.1%                                   | 10.3                                     | 3.5%                                     |  |
| Information, Culture and Recreation                                                                                                                                                      | 78.8        | 74.5      | 75.6        | 1.1                                    | 1.5%                                   | -3.2                                     | -4.1%                                    |  |
| Accommodation and Food Services                                                                                                                                                          | 141.4       | 111.4     | 114.5       | 3.1                                    | 2.8%                                   | -26.9                                    | -19.0%                                   |  |
| Other Services                                                                                                                                                                           | 114.2       | 101.3     | 97.1        | -4.2                                   | -4.1%                                  | -17.1                                    | -15.0%                                   |  |
| Public Administration                                                                                                                                                                    | 115.4       | 99.6      | 97.9        | -1.7                                   | -1.7%                                  | -17.5                                    | -15.2%                                   |  |