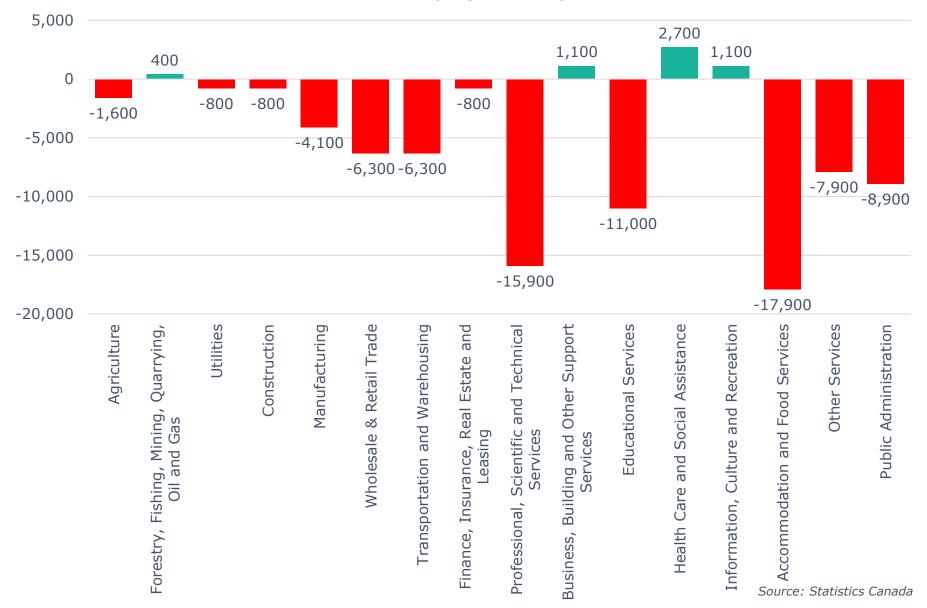

### Calgary CMA Monthly Net Jobs Gained or Lost by Industry

(July 2020 - August 2020)