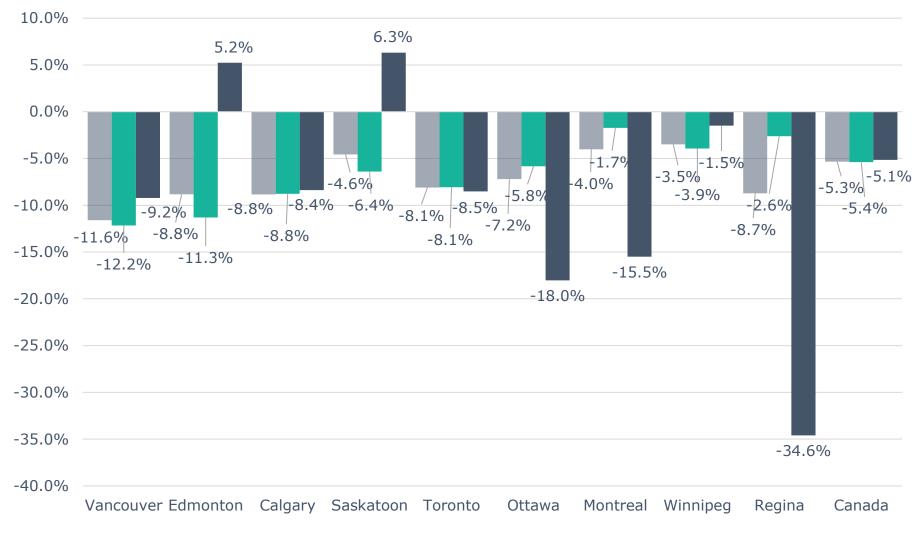

# Annual Employment Growth

■ Total Employment Growth Rate ■ Full-Time Employment Growth Rate ■ Part-Time Employment Growth Rate

Source: Statistics Canada, August 2019 - August 2020