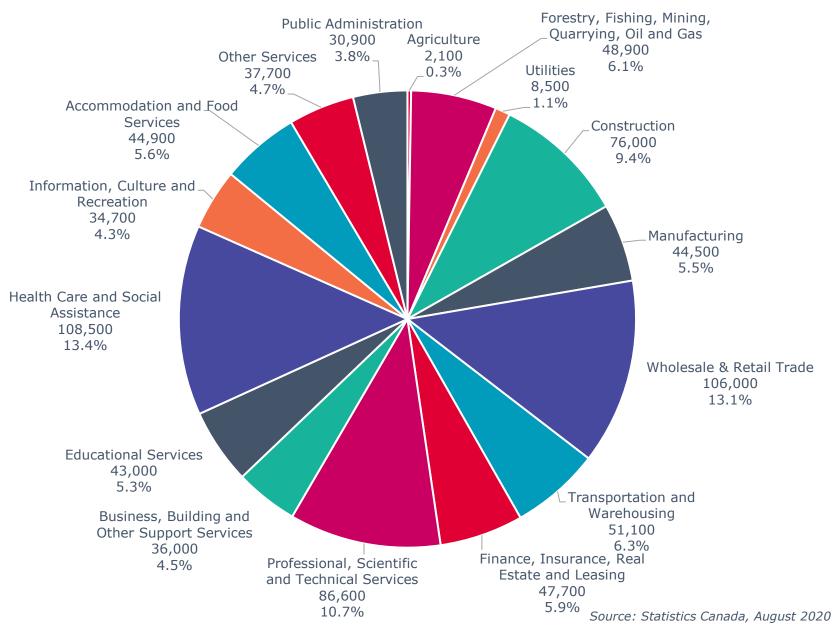

## Calgary CMA Employment by Industry (807,100)

Calgary CMA 12-Month Net Jobs Gained or Lost by Industry (August 2020)