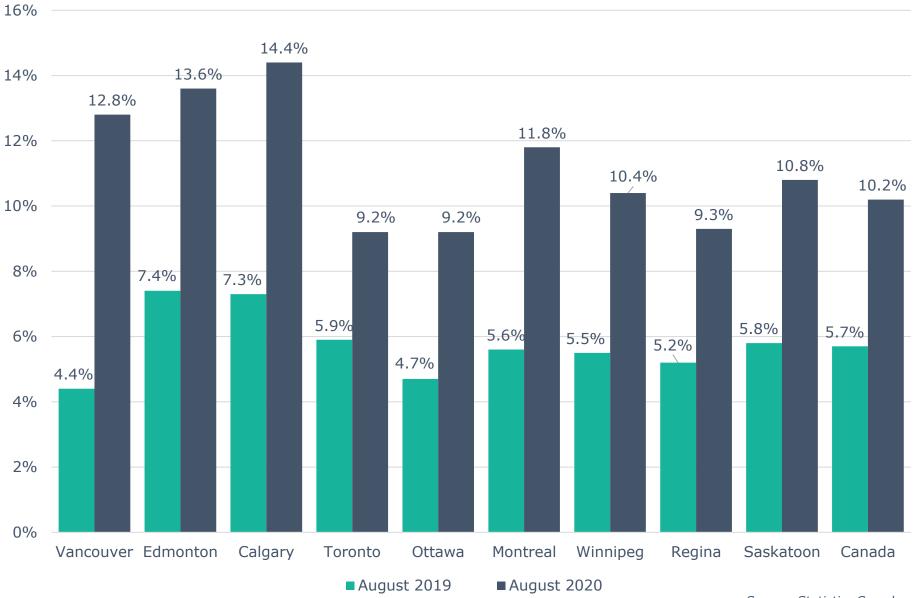

## **Unemployment Rate Across Canada**

Source: Statistics Canada

| Unemployment Rates for Key Markets |             |           |             |  |  |  |  |
|------------------------------------|-------------|-----------|-------------|--|--|--|--|
|                                    | August 2019 | July 2020 | August 2020 |  |  |  |  |
| Calgary                            | 7.3%        | 15.5%     | 14.4%       |  |  |  |  |
| Alberta                            | 7.2%        | 12.8%     | 11.8%       |  |  |  |  |
| Canada                             | 5.7%        | 10.9%     | 10.2%       |  |  |  |  |
| Montreal                           | 5.6%        | 13.0%     | 11.8%       |  |  |  |  |
| Ottawa                             | 4.7%        | 9.1%      | 9.2%        |  |  |  |  |
| Toronto                            | 5.9%        | 9.1%      | 9.2%        |  |  |  |  |
| Edmonton                           | 7.4%        | 15.0%     | 13.6%       |  |  |  |  |
| Vancouver                          | 4.4%        | 13.3%     | 12.8%       |  |  |  |  |
| Winnipeg                           | 5.5%        | 11.1%     | 10.4%       |  |  |  |  |
| Regina                             | 5.2%        | 10.5%     | 9.3%        |  |  |  |  |
| Saskatoon                          | 5.8%        | 12.7%     | 10.8%       |  |  |  |  |
| Wood Buffalo                       |             |           |             |  |  |  |  |