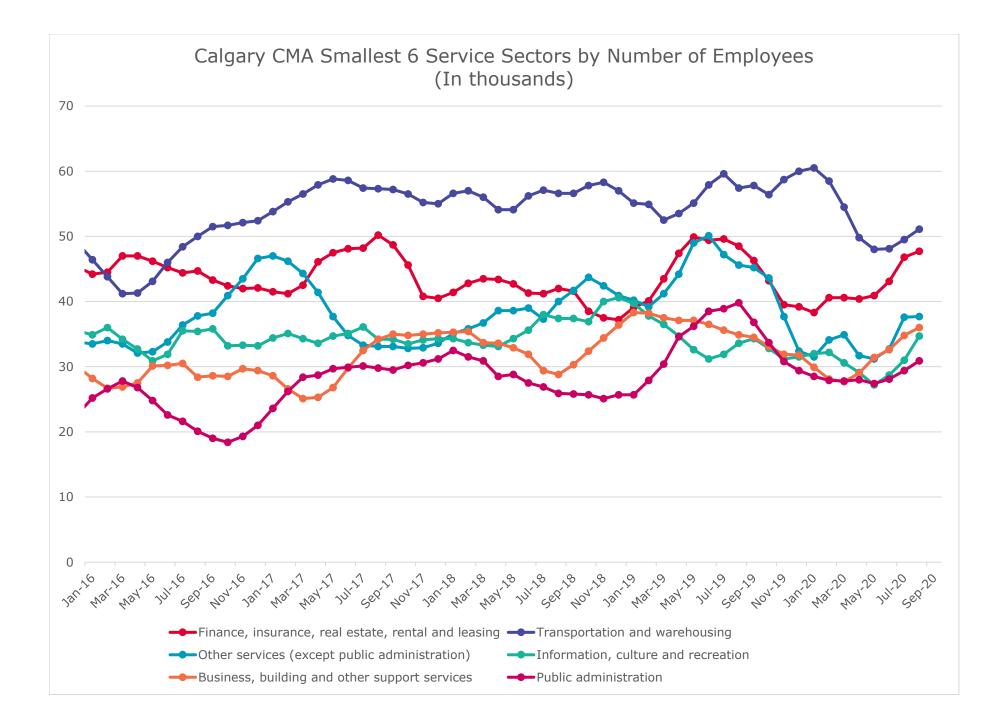

#### CALGARY CMA

Table: 14-10-0097-01 (282-0130) Labour force survey estimates (LFS), employment by census metropolitan area based on 2011 census boundaries and North American Industry Classification System (NAICS), 3-month moving average, unadjusted for seasonality, monthly (persons x 1,000) # Change % Change # Change % Change August 2019 July 2020 August 2020 July 2020 -July 2020 -August 2019 -August 2019 -August 2020 August 2020 August 2020 August 2020 884.1 807.1 23.2 3.7 Total Employed - All Industries 783.9 3.0% -77.0 -8.7% 186.9 Goods-Producing Sector 176.3 180.0 2.1% -6.9 -3.7% 3.7 -0.4 -1.6 -43.2% 2.5 2.1 -16.0% Agriculture Forestry, Fishing, Mining, Quarrying, Oil and Gas 48.5 49.2 -0.3 48.9 -0.6% 0.4 0.8% 9.3 9.9 -1.4 -14.1% -8.6% Utilities 8.5 -0.876.8 72.1 76.0 3.9 5.4% -0.8 -1.0% Construction Manufacturing 48.6 42.6 44.5 1.9 4.5% -4.1 -8.4% 697.2 607.6 627.1 19.5 -70.1 -10.1% Services-Producing Sector 3.2% Wholesale & Retail Trade 112.3 97.6 106.0 8.4 8.6% -5.6% -6.3 49.5 -11.0% Transportation and Warehousing 57.4 51.1 1.6 3.2% -6.3 Finance, Insurance, Real Estate and Leasing 48.5 46.8 47.7 0.9 1.9% -0.8 -1.6% Professional, Scientific and Technical Services 102.5 87.5 86.6 -0.9 -1.0% -15.9 -15.5% 1.2 -5.2 3.2% 3.4% Business, Building and Other Support Services 34.9 34.8 36.0 1.1-11.0 54.0 48.2 43.0 -10.8% -20.4% Educational Services Health Care and Social Assistance 105.8 107.5 108.5 1.0 0.9% 2.7 2.6% Information, Culture and Recreation 33.6 31.0 34.7 3.7 11.9% 1.1 3.3% Accommodation and Food Services 62.8 37.6 44.9 7.3 19.4% -17.9 -28.5% Other Services 45.6 37.6 37.7 0.1 0.3% -7.9 -17.3% Public Administration 39.8 29.4 5.1% 30.9 1.5 -8.9 -22.4%