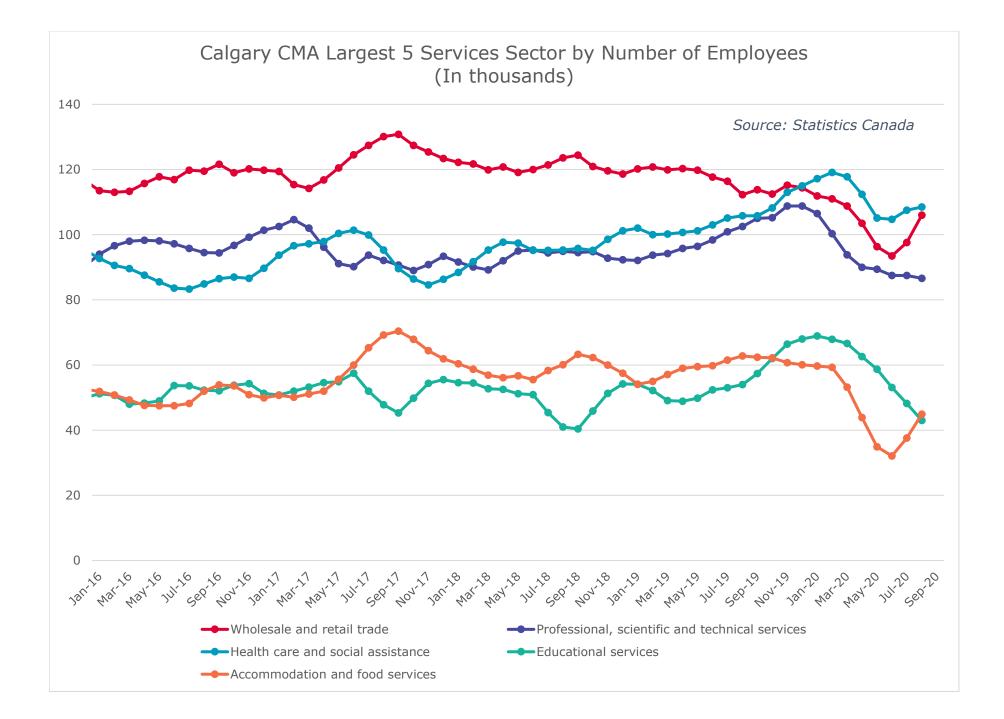

## Calgary CMA Employment by Industry (807,100)

Calgary CMA 12-Month Net Jobs Gained or Lost by Industry (August 2020)