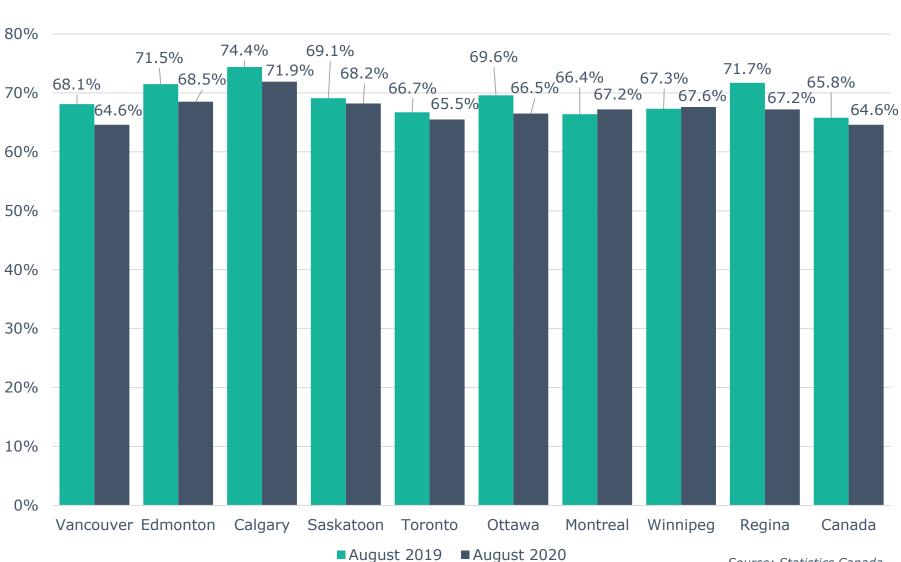

# **Labour Force Participation Rate Across Canada**

90%

Source: Statistics Canada