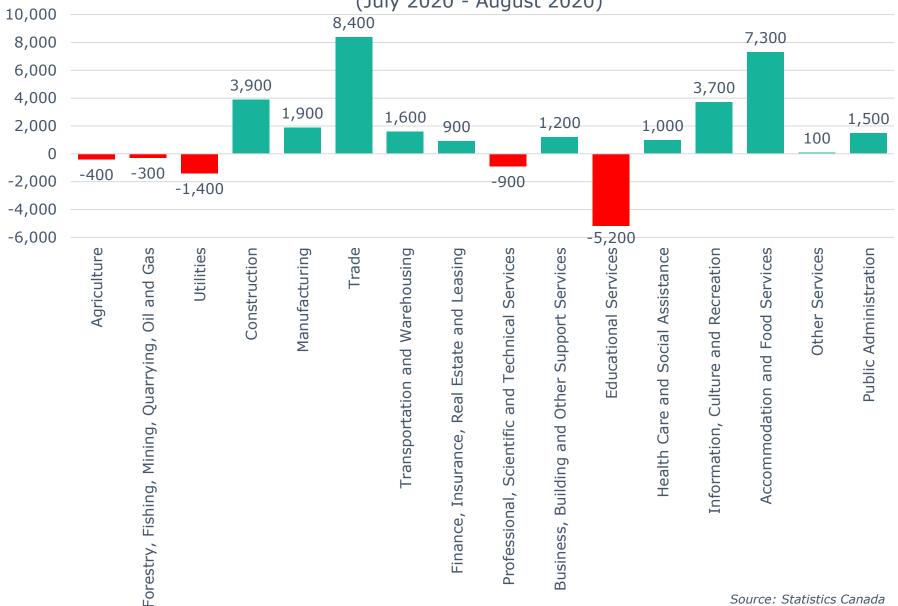

### Calgary CMA Monthly Net Jobs Gained or Lost by Industry

(July 2020 - August 2020)

#### CALGARY CMA

Table: 14-10-0097-01 (282-0130) Labour force survey estimates (LFS), employment by census metropolitan area based on 2011 census boundaries and North American Industry Classification System (NAICS), 3-month moving average, unadjusted for seasonality, monthly (persons x 1,000) # Change % Change # Change % Change August 2019 July 2020 August 2020 July 2020 -July 2020 -August 2019 -August 2019 -August 2020 August 2020 August 2020 August 2020 884.1 807.1 23.2 3.7 Total Employed - All Industries 783.9 3.0% -77.0 -8.7% 186.9 Goods-Producing Sector 176.3 180.0 2.1% -6.9 -3.7% 3.7 -0.4 -1.6 -43.2% 2.5 2.1 -16.0% Agriculture Forestry, Fishing, Mining, Quarrying, Oil and Gas 48.5 49.2 -0.3 48.9 -0.6% 0.4 0.8% 9.3 9.9 -1.4 -14.1% -8.6% Utilities 8.5 -0.876.8 72.1 76.0 3.9 5.4% -0.8 -1.0% Construction Manufacturing 48.6 42.6 44.5 1.9 4.5% -4.1 -8.4% 697.2 607.6 627.1 19.5 -70.1 -10.1% Services-Producing Sector 3.2% Wholesale & Retail Trade 112.3 97.6 106.0 8.4 8.6% -5.6% -6.3 49.5 -11.0% Transportation and Warehousing 57.4 51.1 1.6 3.2% -6.3 Finance, Insurance, Real Estate and Leasing 48.5 46.8 47.7 0.9 1.9% -0.8 -1.6% Professional, Scientific and Technical Services 102.5 87.5 86.6 -0.9 -1.0% -15.9 -15.5% 1.2 -5.2 3.2% 3.4% Business, Building and Other Support Services 34.9 34.8 36.0 1.1-11.0 54.0 48.2 43.0 -10.8% -20.4% Educational Services Health Care and Social Assistance 105.8 107.5 108.5 1.0 0.9% 2.7 2.6% Information, Culture and Recreation 33.6 31.0 34.7 3.7 11.9% 1.1 3.3% Accommodation and Food Services 62.8 37.6 44.9 7.3 19.4% -17.9 -28.5% Other Services 45.6 37.6 37.7 0.1 0.3% -7.9 -17.3% Public Administration 39.8 29.4 5.1% 30.9 1.5 -8.9 -22.4%